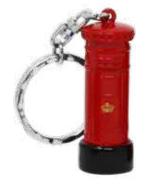

# **Bus Die Cast Keyring**

Very nice quality hand painted mini London icon keyring.

Mini Puzzle Keyring

Very nice quality hand painted mini London icon keyring.

Have hours of fun on the run with this compact little brain teaser!

Very nice quality hand painted mini London icon keyring.