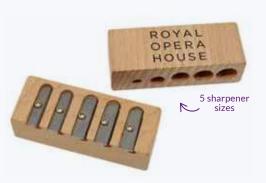

#### Wood 5 Hole Sharpener

Cover all the bases with this mighty little 5-hole sharpener! 5-12mm pencils easily accommodated.