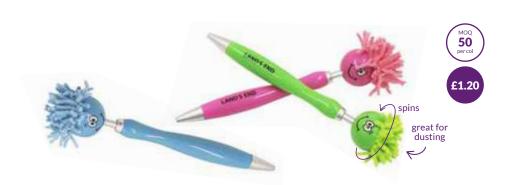

#### **Mophead Spinner Pen**

Really cool! Literally a mini mop! The head spins and the mop top material can dust and clean! Hours of fun for those that like to fidget!