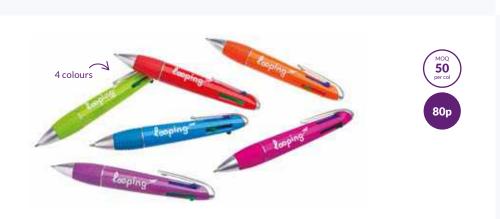

#### Octapen

Remember this from years ago? Yes here it is again... 8 colours, 1 pen. Long may it live!