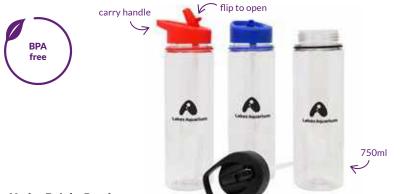

#### **Hydro Drinks Bottle**

This big and popular BPA free bottle carries a large 750ml of liquid! Complete with open/close non spill lid in 3 classic colour ways.

**5oz Cotton Shopper** 