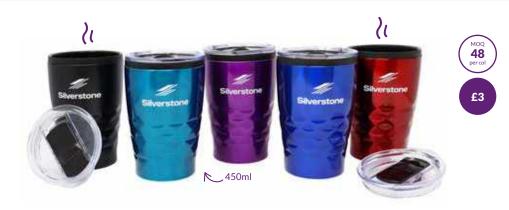

#### **Style Travel Mug**

 $Let your \ visitors \ sip\ in\ style\ with\ this\ quality\ metal\ hot\ drinks\ travel\ cup.\ Screw\ on\ slide\ shut\ lid.\ Capacity\ 450ml.$ 