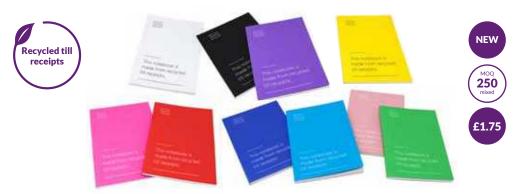

#### Recycled Till Receipts A6 Notebook

Reflect your green credentials with these superb A6 notepads made from recycled till receipts! Perfect bound with plain or lined paper (please specify).