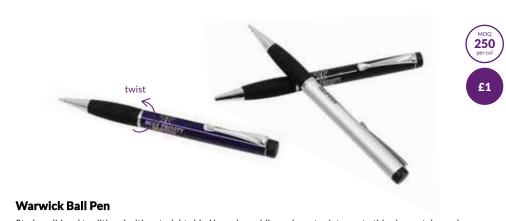

Slim and quality - this twist action metal pen is a must have for the handbag or top pocket.