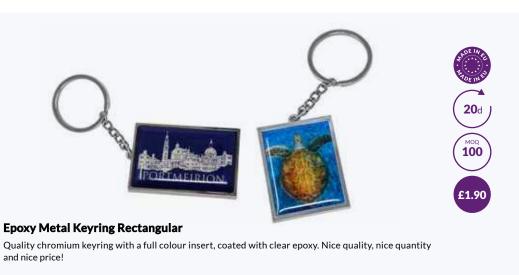

#### **Epoxy Metal Keyring Round**

Quality chromium keyring with a full colour insert, coated with clear epoxy. Nice quality, nice quantity and nice price!