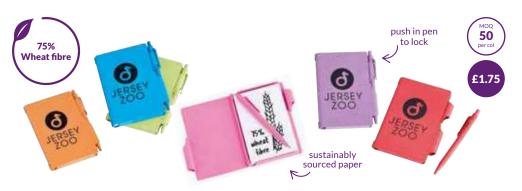

#### Eco Rigilock Notepad & Pen Set

Complete your eco kit this year with our most popular notepad and pen set now 75% sustainable!

#### **Foldaviewers**

With a fantastic 3x25mm zoom, these are definitely not just a toy... A serious pair of bino's for that budding birdwatcher... And they fold up!

Snap this shut and push in the pen to lock the notepad and pen set - our No2 best-seller!