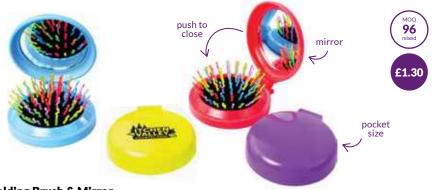

#### Rainbow Folding Brush & Mirror

In 4 trendy colours, brush the hair in style with this handy folding pocket brush with mirror!