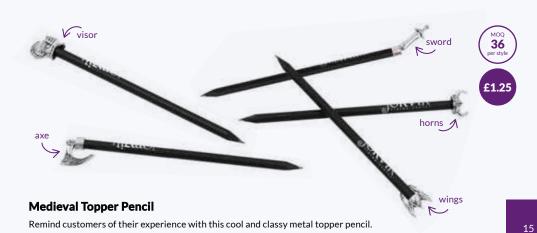

#### **Wooden Arrow Ball Pen**

NEW! This solid wooden chunky pen with a painted finish - eco... and definitely fun!

Remind customers of their experience with this cool and classy, metal topper, twist action metal ball pen!