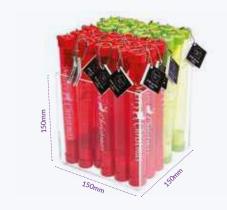

## Cube 2

Made from sturdy 3mm acrylic, these are great for keeping just about any souvenir looking tidy yet grabbable! Size: 150 x 150 x 150mm