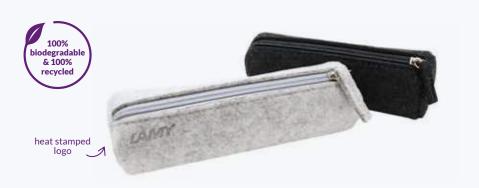

#### **Felt Pen Pouch**

100%

biodegradable

& 100%

recycled

Precious pen storage in style! These handy little sleeves make a seriously posh souvenir. Logo heat stamp on bottom.