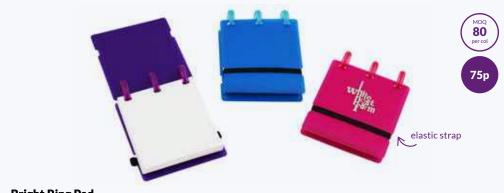

#### **Bright Ring Pad**

Mini yet mighty! This cute, chunky little notepad is just perfect for the pocket!