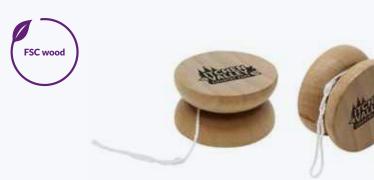

#### **Wood Yoyo**

Tricks can be practiced with this beautiful little solid wood yoyo.

NEW! Never be without your music... 3.5mm jack stereo ear buds in a handy tube with a karabiner clip for all those travellers out there!