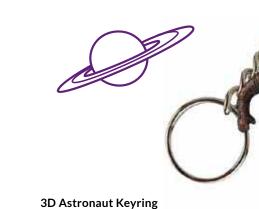

# 3D Skeleton Keyring

A copper coloured and amazingly detailed collectable with moving joints!