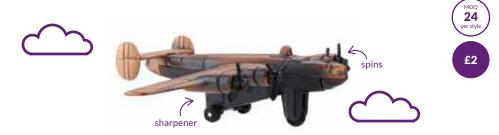

# **Bomber Die Cast Pencil Sharpener**

A copper coloured and amazingly detailed collectable... with a function! Individually boxed for retail.