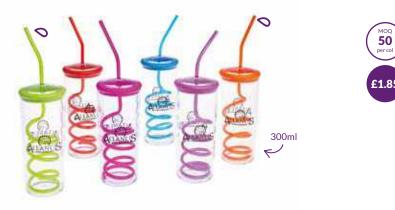

#### Spiral Beaker

Sip with fun as the 300ml of liquid spirals up the straw! Lid, straw and cup can separate for washing.