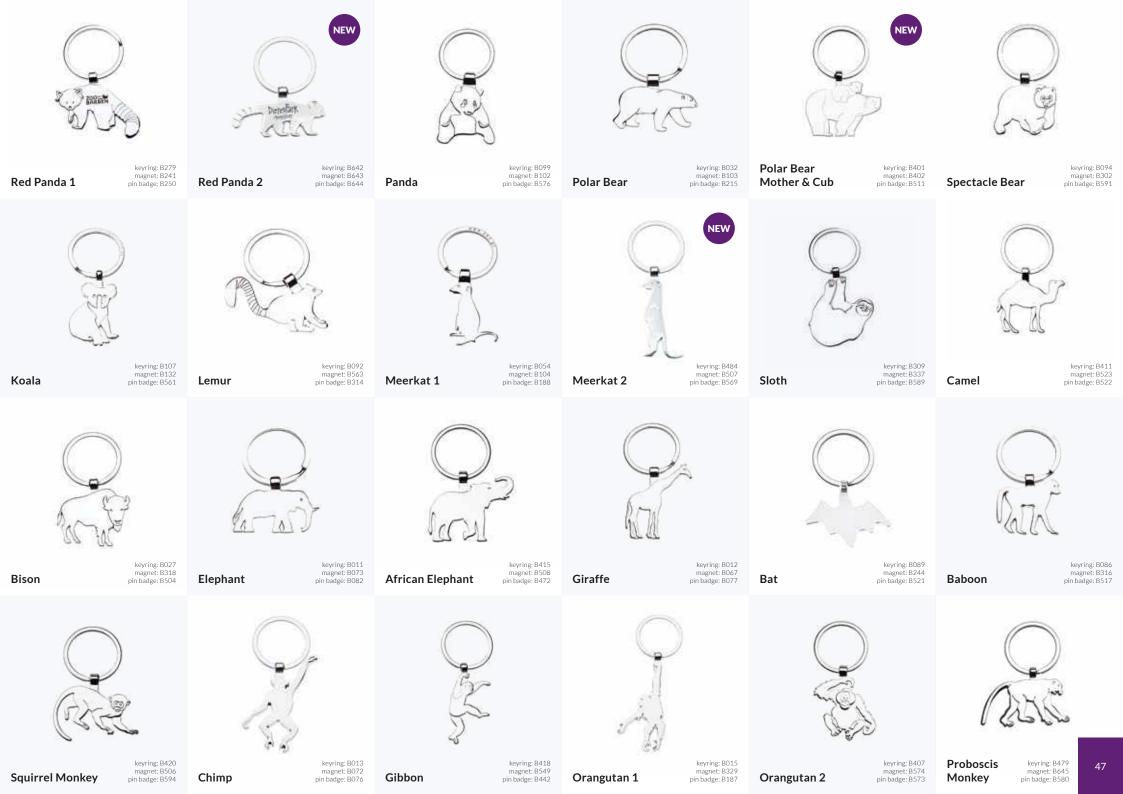

# **Display options**

Lion

Gorilla

Big Cat

**Polar Bear** 

Giraffe

Make a real impression with your own tailored design.

Speak to one of our team for more information, and don't forget you can also create your own keyrings, magnets and pin badges.

Elephant