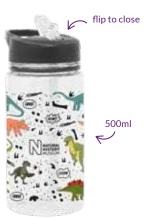

#### **Foldable Water Bottle**

A great space saving idea. With a 500ml capacity this neat little product folds flat and includes a karabiner to connect when on the move... another camping essential!

# **Bioplastic Sports Bottle**

Manufactured in the UK, from a revolutionary green bioplastic which will biodegrade in active landfill over 3/5 years. Digital print full colour wrap. Various lid colours available, capacity 500ml.

# **Tritan Water Bottle**

Crafted from sturdy and robust tritan, this bottle can show off a full colour wrap image of your choice. Capacity  $500 \, \text{ml}$ .