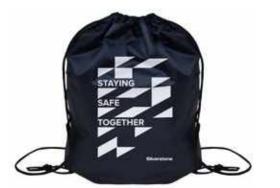

#### 210D Polyester Drawstring Bag

An old favourite that continues to win! In 18 popular colours this has a very wide appeal.

An every day popular strong cotton shopper bag with long handles

and great print area. Available from stock in 13 colours! Winner.