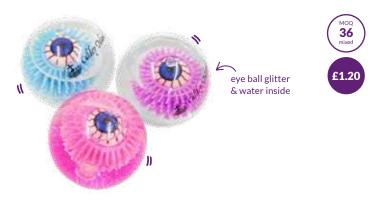

# Flashing Eye Ball

A LOT of fun with this water filled crazy light up bounce ball that always stares at you..spooky!

Wooden Animal Keyring

Quality eco farm keyring - great for any age, hand painted!