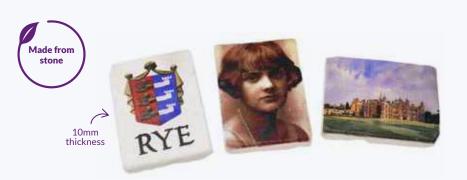

#### **Stone Eco Notepad**

Truly unique and big! This A5 jotters a classic. Paper is literally made from stone!