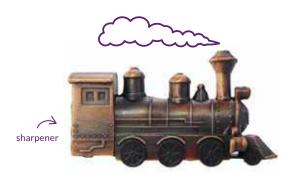

# **Locomotive Die Cast Pencil Sharpener**

A copper coloured and amazingly detailed collectable... with a function! Individually boxed for retail.