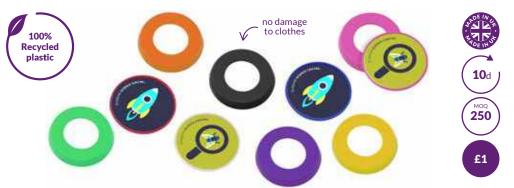

#### **Recycled Plastic 115mm Mini Frisbee**

Let your design fly (literally!) with this mini frisbee. 100% recycled plastic with your full colour design applied to a choice of 8 base colours!