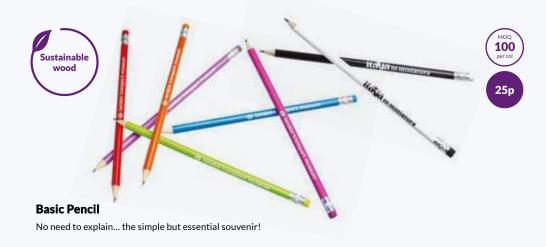

#### **Natural Wood Pencil**

Natural beauty! This plain and simple classic pencil boasts that eco and traditional message.

#### **Standard Pencil**

Pick the colour of your choice - an all time classic... Don't pass this by!