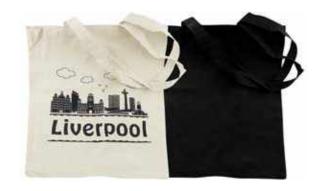

#### 210D Polyester Drawstring Bag

An old favourite that continues to win! In 18 popular colours this has a very wide appeal.

An every day popular strong cotton shopper bag with long handles

and great print area. Available from stock in 13 colours! Winner.

#### **Cotton Drawstring Bag**

Keep it eco by switching your drawstring bag to cotton! The rope chords give a nice soft finishing touch.