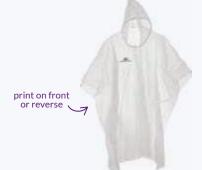

#### **Eco Rain Poncho**

Compostable rain poncho made from a mix of PLA (20%), PBAT (60%) & corn starch (20%) and starts to biodegradable after 6 months! Adult and Child size available.

Keep visitors clean with the neat little 70ml, 75% alcohol flip top hand sanitiser pots (unscented). Labelled with a full colour design.