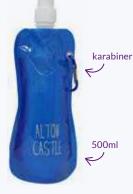

#### **Foldable Water Bottle**

A great space saving idea. With a 500ml capacity this neat little product folds flat and includes a karabiner to connect when on the move... another camping essential!