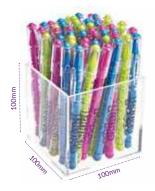

Cube 1

Made from sturdy 3mm acrylic, these are great for keeping just about any souvenir looking tidy yet grabbable! Size: 200 x 200 x 200mm