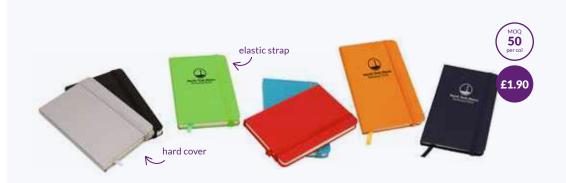

#### **Hardback Journal**

A smart lined A6 hardback notepad with a page marker ribbon. Yes, a really smart souvenir!