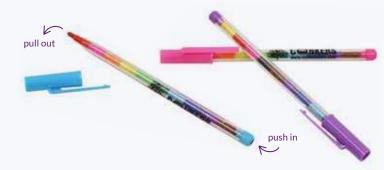

### **Combi Spinner**This quirky winner is a top seller - 2 in one eraser and sharpener... not surprising!

Push the top of this cool new product to reveal the rubber... erase in style!

#### **Foldaviewers**

With a fantastic 3x25mm zoom, these are definitely not just a toy... A serious pair of bino's for that budding birdwatcher... And they fold up!

Snap this shut and push in the pen to lock the notepad and pen set - our No2 best-seller!