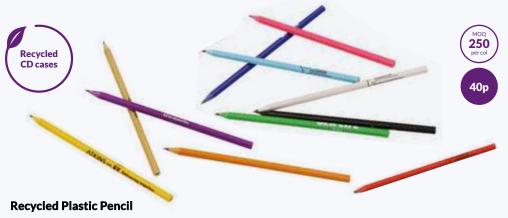

Now we're really going eco with this amazingly unique pencil made from recycled CD cases!