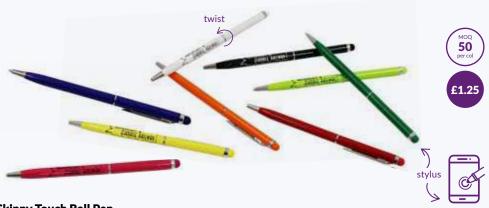

#### **Skinny Touch Ball Pen**

Use the stylus end of this classy slim metal twist action pen in a vibrant selection of colours to swipe on any smart phone or touch screen device... SMART!