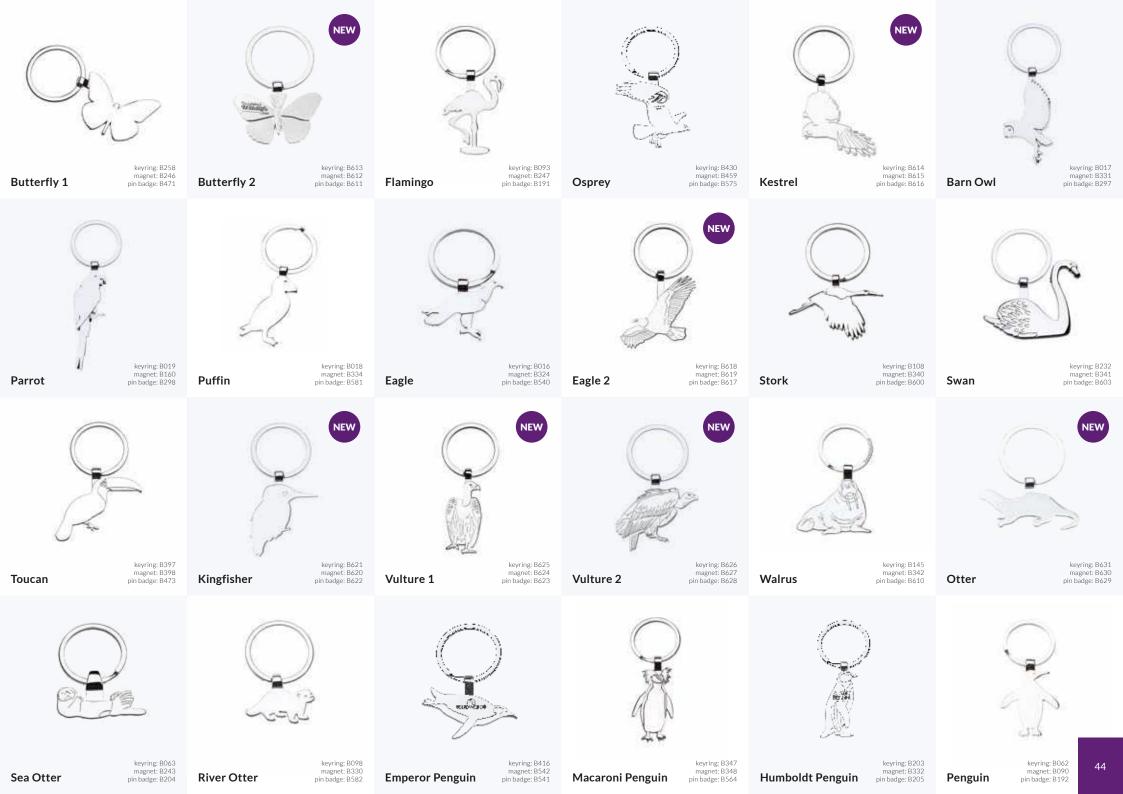

# **Display options**

Lion

Gorilla

Big Cat

**Polar Bear** 

Giraffe

Make a real impression with your own tailored design.

Speak to one of our team for more information, and don't forget you can also create your own keyrings, magnets and pin badges.