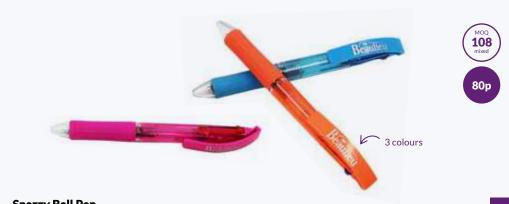

#### Snazzy Ball Pen

Yes, snazzy! This oversized pen is a great pick-up with 3 different colour inks and a nice touch with your logo on the clip.