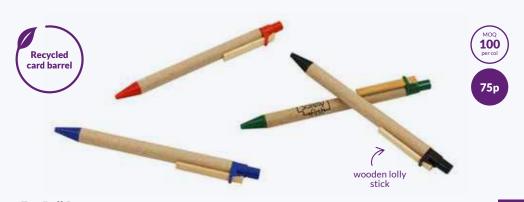

#### **Eco Ball Pen**

Sustainability deluxe! This pen has a recycled cardboard barrel and wooden lolly stick clip!