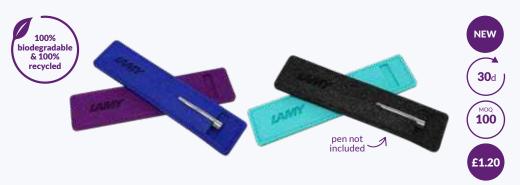

#### **Felt Accessories Case**

Superb, crafted, smart branded gifts, made from ultra soft 100% recycled felt that produces a seriously smart souvenir with heat embossed logo.