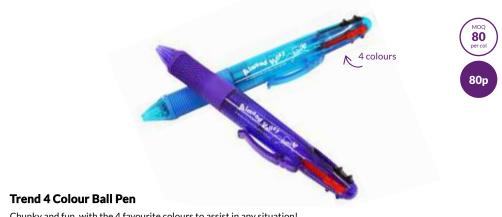

### **Torpedo Pen**Mini and perfect for the pocket or bag - 4 colours in one pen - cool!

This is seriously chic... a metal pen with a twist action nib and crystal filled upper barrel.

This sleek retractable biro continues to roll on as our number 1 best seller by far - neat, practical and cheap!