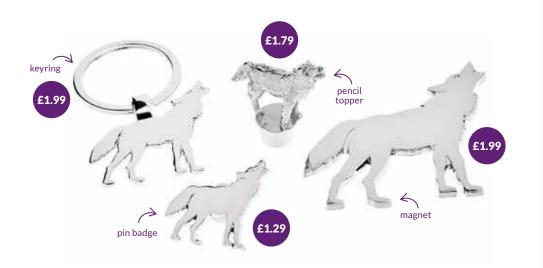

unction! Individually boxed for retail.



A copper coloured and amazingly detailed collectable... with a function! Individually boxed for retail.







# **Locomotive Die Cast Pencil Sharpener**

A copper coloured and amazingly detailed collectable... with a function! Individually boxed for retail.





# Spitfire Plane Die Cast Pencil Sharpener

A copper coloured and amazingly detailed collectable... with a function! Individually boxed for retail.



A copper coloured and amazingly detailed collectable.







# **Tower Bridge Die Cast Pencil Sharpener**

A copper coloured and amazingly detailed collectable... with a function! Individually boxed for retail.









# 3D Skeleton Keyring

A copper coloured and amazingly detailed collectable with moving joints!



# **Product options**



# **Chromium options**







# **Display options**























Lion





Gorilla

Big Cat

**Polar Bear** 



Giraffe







Make a real impression with your own tailored design.

Speak to one of our team for more information, and don't forget you can also create your own keyrings, magnets and pin badges.

Elephant





# Product Display

When it comes to display we've got you covered. Pick from our in stock, ready to go range of unique and fit for purpose display options.





# **Half Tower**

Want the Tower but don't have the floor space? Here's your answer... this unit gives you the impressiveness of the Tower, with back to wall design that uses half the space at  $920 \times 460 \times 1520$ mm.



# Tower

Literally everything on one unit! This is an impressive piece of