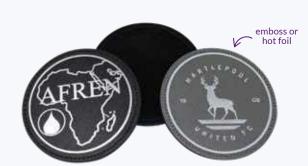

#### **Eco Leather Coaster**

This must have core addition to your branded collection is made from 92% recycled scrap leather! With your full colour image or design applied to front. 100mm diameter.

#### **Real Leather Coaster**

Made from genuine leather this is true traditional beauty, boasting a hot foil logo print or embossing for maximum impact. 100mm diameter.