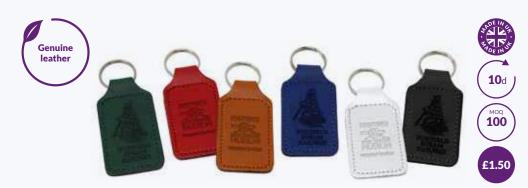

#### Real Leather Keyfob

Made from genuine leather this is true traditional beauty, boasting a hot foil logo print or embossing for maximum impact.