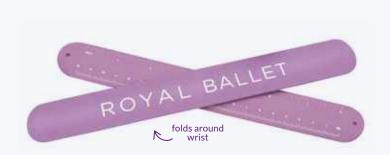

#### Slapband Ruler

So this really is neat! A 20cm slapband with ruler markings one side and your design the other! In a colour of your choice!