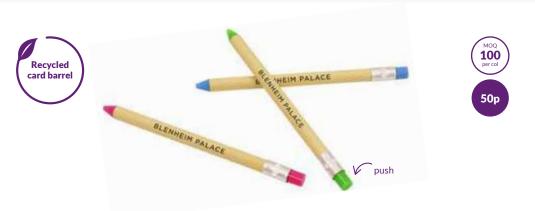

#### **Eco Ball Pen**

Sustainability deluxe! This pen has a recycled cardboard barrel and wooden lolly stick clip!