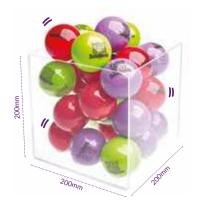

Cube 1

Made from sturdy 3mm acrylic, these are great for keeping just about any souvenir looking tidy yet grabbable! Size: 200 x 200 x 200mm