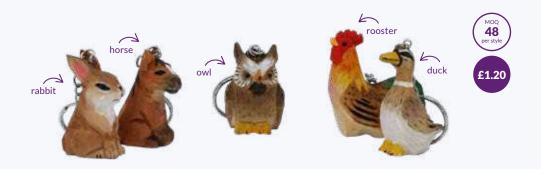

# Flashing Eye Ball

A LOT of fun with this water filled crazy light up bounce ball that always stares at you..spooky!

Wooden Animal Keyring

Quality eco farm keyring - great for any age, hand painted!