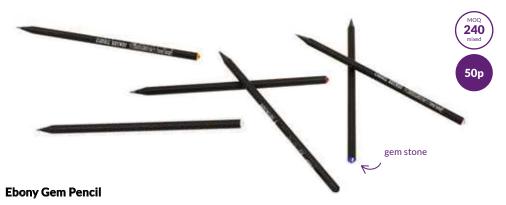

#### **Noir Flash Pencil**

Black and unique with a pearlescent ferrell and matching eraser. Boom!

Bring in the glam with this flash pencil - deep black body and colourful jewel toppers! Perfect with a white or silver logo.