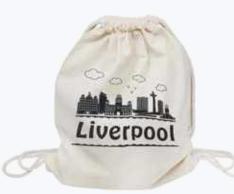

#### **Cotton Drawstring Bag**

Keep it eco by switching your drawstring bag to cotton! The rope chords give a nice soft finishing touch.