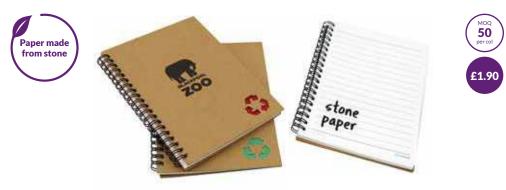

#### **Stone Eco Notepad**

Truly unique and big! This A5 jotters a classic. Paper is literally made from stone!