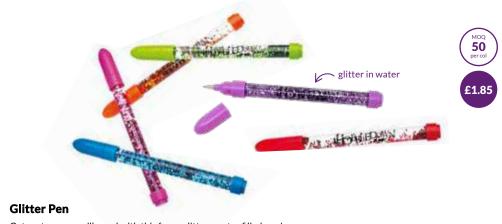

ty carefully places every product on the print machinery by hand, ensuring superb results and a sharp eye on QA along the way. Products are in stock, retail ready with barcode labels and are logo printed using our eco-friendly, non-toxic inks at a rapid pace, delivering product into store within a 7-10 day period from order acknowledgement.





Select products & quantities





Send us your logo





Approve studio visuals





7-10 day UK print time





Select display solution













### **Torpedo Pen**Mini and perfect for the pocket or bag - 4 colours in one pen - cool!

This is seriously chic... a metal pen with a twist action nib and crystal filled upper barrel.



This sleek retractable biro continues to roll on as our number 1 best seller by far - neat, practical and cheap!



Get customers spellbound with this fancy glittery water filled pen!



#### Octapen

Remember this from years ago? Yes here it is again... 8 colours, 1 pen. Long may it live!







### **Combi Spinner**This quirky winner is a top seller - 2 in one eraser and sharpener... not surprising!





Push the top of this cool new product to reveal the rubber... erase in style!



#### Obelisk combo

This stylish midget houses a sharpener and an eraser... no brainer!



#### Eco Rigilock Notepad & Pen Set

Complete your eco kit this year with our most popular notepad and pen set now 75% sustainable!



#### Foldaruler

Doodle, measure, stencil... Hours of fun packed into this cute little folding ruler!



#### **Foldaviewers**

With a fantastic 3x25mm zoom, these are definitely not just a toy...