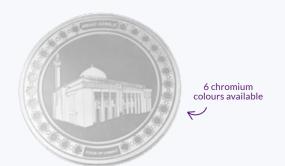

#### 35mm Chromium Souvenir Coin

A collectors favourite... Pick your chromium colour of choice and keep it simple with a stamped design - nice!