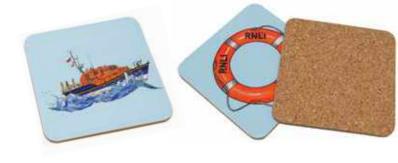

#### **Traditional Cork Back Coaster**

A cup of tea has never felt more at home than when sat on our traditional 98x98mm heat resistant, satin finish coaster! Quantity can be split 2 designs, 50 of each.

#### **Eco Leather Coaster**

This must have core addition to your branded collection is made from 92% recycled scrap leather! With your full colour image or design applied to front. 100mm diameter.

#### **Real Leather Coaster**

Made from genuine leather this is true traditional beauty, boasting a hot foil logo print or embossing for maximum impact. 100mm diameter.