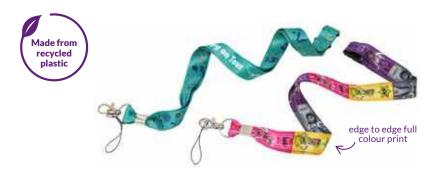

#### **Recycled Plastic Lanyard**

Make a full colour design pop with this unique die sublimated lanyard made from recycled plastic!

#### **Bamboo Fibre Lanyard**

Made from bamboo fibre this has now taken this classic product to the next level..single colour printing to full length of webbing.

Sleek 100% bamboo ruler single colour branding to top.