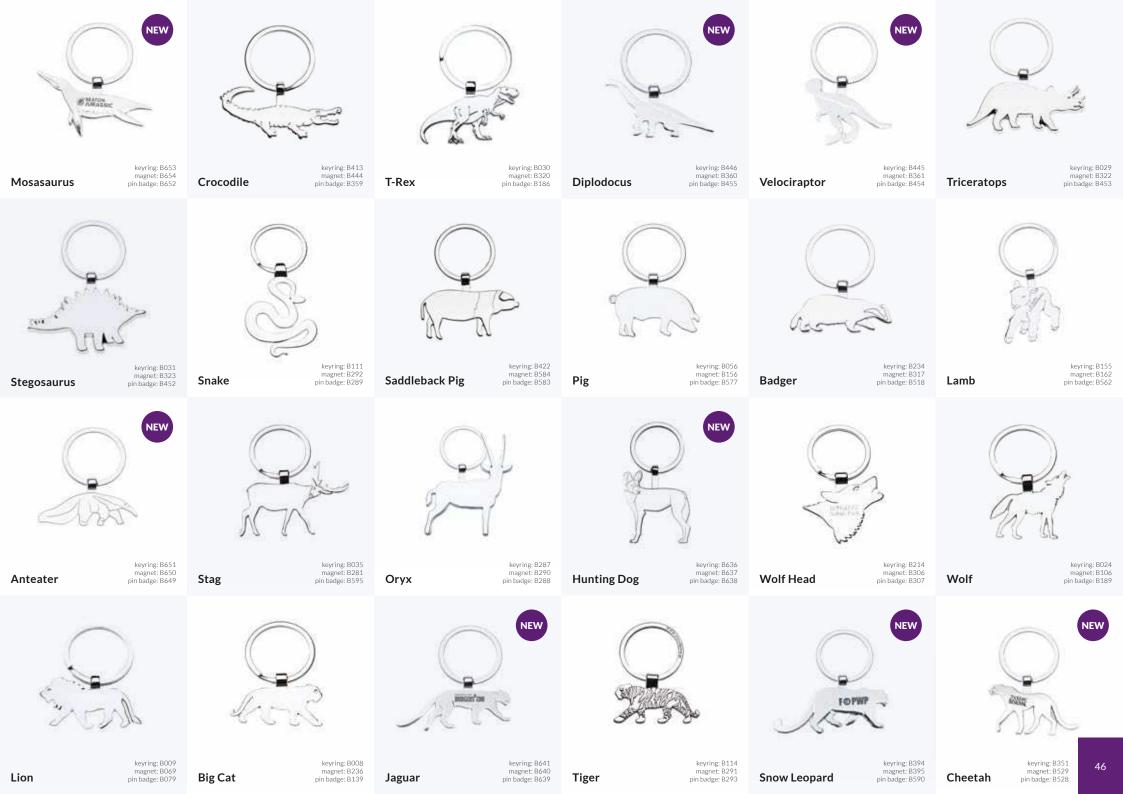

# **Display options**

Lion

Gorilla

Big Cat

**Polar Bear** 

Giraffe

Make a real impression with your own tailored design.

Speak to one of our team for more information, and don't forget you can also create your own keyrings, magnets and pin badges.