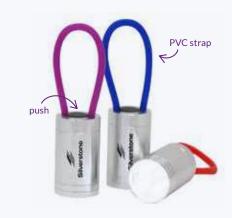

#### **Super LED Torch**

Don't delay in adding this little favourite to the mix... 7 super bright mini LED lights in a metal casing!

#### **Chromalite Keychain**

Neat and handy addition to that bunch of keys... Bright white light with a classy silver metal casing.

#### **Loop Torch**

Bright and seriously solid. Robust metal torch with a handy silicone loop!