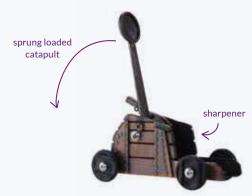

# **Catapult Die Cast Pencil Sharpener**

A copper coloured and amazingly detailed collectable... with a function! Individually boxed for retail.