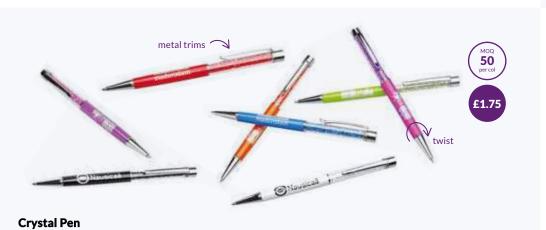

### **Torpedo Pen**Mini and perfect for the pocket or bag - 4 colours in one pen - cool!

This is seriously chic... a metal pen with a twist action nib and crystal filled upper barrel.

This sleek retractable biro continues to roll on as our number 1 best seller by far - neat, practical and cheap!