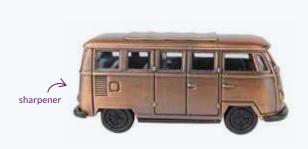

# **Campervan Die Cast Pencil Sharpener**

A copper coloured and amazingly detailed collectable... with a function! Individually boxed for retail.