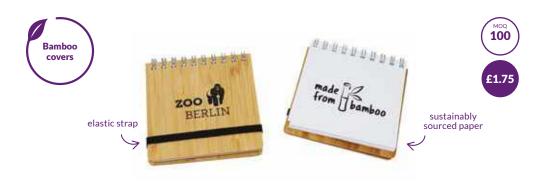

#### **Bamboo Notepad**

With bamboo covers and plain paper from a sustainable source, finished with metal spirals and a handy elastic strap, this is the perfect pocket or handbag eco notepad!