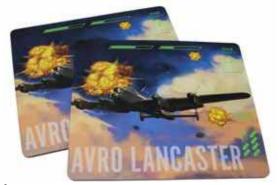

#### Lens Cloth

Bring out your design with this simple but beautiful lens cloth. Full colour printed microfibre material, 150mm x 180mm.

Nice quality, handy mouse mat with a 3mm flexible foam base and a digitally full colour printed surface. Size 235mm x 200mm.