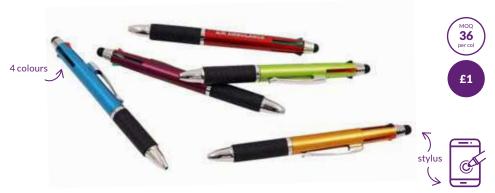

#### **Lustre 4-Colour Stylus Pen**

4 colours and a stylus top - why wouldn't you!