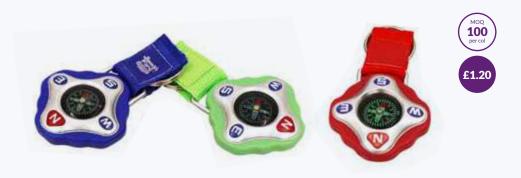

#### **Compass Keyring**

Fun toy compass that can be clipped to the belt with the handy slip ring... a proper forest ranger for this one!