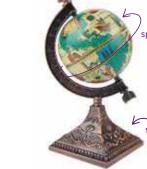

# Globe Die Cast Pencil Sharpener

A copper coloured and amazingly detailed collectable... with a function! Individually boxed for retail.