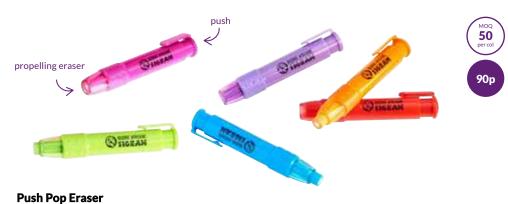

in a 7-10 day period from order acknowledgement.





Select products & quantities





Send us your logo





Approve studio visuals





7-10 day UK print time





Select display solution













### **Torpedo Pen**Mini and perfect for the pocket or bag - 4 colours in one pen - cool!

This is seriously chic... a metal pen with a twist action nib and crystal filled upper barrel.



This sleek retractable biro continues to roll on as our number 1 best seller by far - neat, practical and cheap!



Get customers spellbound with this fancy glittery water filled pen!



#### Octapen

Remember this from years ago? Yes here it is again... 8 colours, 1 pen. Long may it live!







### **Combi Spinner**This quirky winner is a top seller - 2 in one eraser and sharpener... not surprising!





Push the top of this cool new product to reveal the rubber... erase in style!



#### Obelisk combo

This stylish midget houses a sharpener and an eraser... no brainer!



#### Eco Rigilock Notepad & Pen Set

Complete your eco kit this year with our most popular notepad and pen set now 75% sustainable!



#### Foldaruler

Doodle, measure, stencil... Hours of fun packed into this cute little folding ruler!



#### **Foldaviewers**

With a fantastic 3x25mm zoom, these are definitely not just a toy... A serious pair of bino's for that budding birdwatcher... And they fold up!



Snap this shut and push in the pen to lock the notepad and pen set - our No2 best-seller!



#### **Mazeing Footcalc**

Amaze your visitors with this unique calculator and maze combo - when bored of sums, simply flip