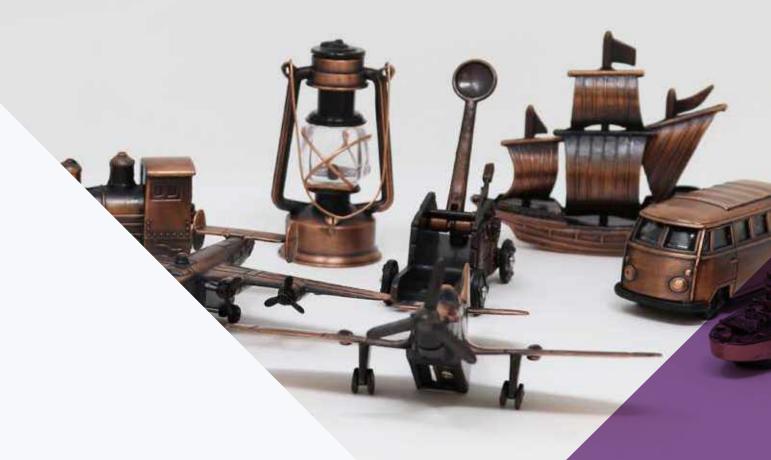

# Big Ben Die Cast Pencil Sharpener

 $\label{lem:copper_coloured} A \ copper\ coloured\ and\ amazingly\ detailed\ collectable...\ with\ a\ function!\ Individually\ boxed\ for\ retail.$ 

# **Bomber Die Cast Pencil Sharpener**

A copper coloured and amazingly detailed collectable... with a function! Individually boxed for retail.

# **Campervan Die Cast Pencil Sharpener**

A copper coloured and amazingly detailed collectable... with a function! Individually boxed for retail.

# Naval Cannon Die Cast Pencil Sharpener

A copper coloured and amazingly detailed collectable... with a function! Individually boxed for retail.

# **Battleship Die Cast Pencil Sharpener**

A copper coloured and amazingly detailed collectable... with a function! Individually boxed for retail.

# Royal Artillery Cannon Die Cast Pencil Sharpener

A copper coloured and amazingly detailed collectable... with a function! Individually boxed for retail.

# **Catapult Die Cast Pencil Sharpener**

A copper coloured and amazingly detailed collectable... with a function! Individually boxed for retail.

# Fighter Die Cast Pencil Sharpener

A copper coloured and amazingly detailed collectable... with a function! Individually boxed for retail.

# **Galleon Die Cast Pencil Sharpener**

A copper coloured and amazingly detailed collectable... with a function! Individually boxed for retail.

# **Gladiator Die Cast Pencil Sharpener**

A copper coloured and amazingly detailed collectable... with a function! Individually boxed for retail.

# Globe Die Cast Pencil Sharpener

A copper coloured and amazingly detailed collectable... with a function! Individually boxed for retail.

# **Knight Die Cast Pencil Sharpener**

A copper coloured and amazingly detailed collectable... with a function! Individually boxed for retail.

A copper coloured and amazingly detailed collectable... with a function! Individually boxed for retail.

# **Locomotive Die Cast Pencil Sharpener**

A copper coloured and amazingly detailed collectable... with a function! Individually boxed for retail.

# Spitfire Plane Die Cast Pencil Sharpener

A copper coloured and amazingly detailed collectable... with a function! Individually boxed for retail.

A copper coloured and amazingly detailed collectable.

# **Tower Bridge Die Cast Pencil Sharpener**

A copper coloured and amazingly detailed collectable... with a function! Individually boxed for retail.