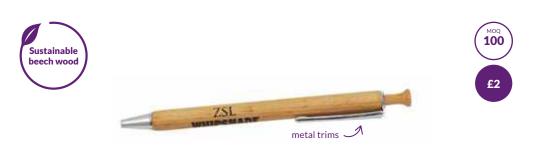

#### **Wood Ball Pen**

Natural and solid - This retractable wooden ball pen has a wide appeal with its traditional natural feel and quality push top action.