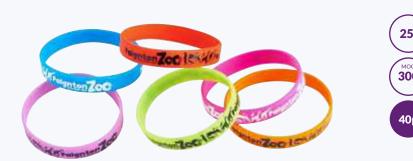

#### **PVC Wristband**

Popular, lightweight and fun wristband produced in any colour with single colour print. Please specify adult or child size.

These eco window clings really are a top of the range solution. Not only is their static application second to none, but they are also an eco-friendly option that contains no PVC and are 100% recyclable.