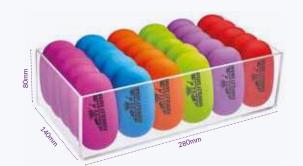

# Cube 5

Made from sturdy 3mm acrylic, these are great for keeping just about any souvenir looking tidy yet grabbable! Size: 140 x 280 x 80mm