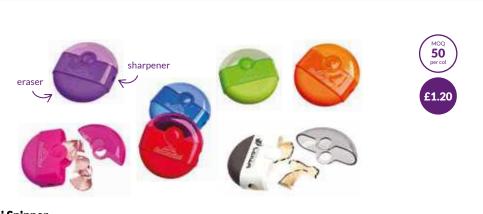

### **Combi Spinner**This quirky winner is a top seller - 2 in one eraser and sharpener... not surprising!

Push the top of this cool new product to reveal the rubber... erase in style!

#### Obelisk combo

This stylish midget houses a sharpener and an eraser... no brainer!