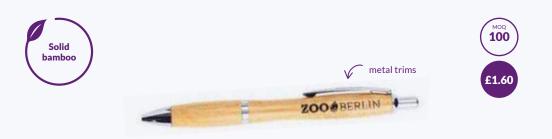

#### **Bamboo Pen**

This is a quality pen. Grip and body made from 100% solid bamboo with metal trims. Truly eco!