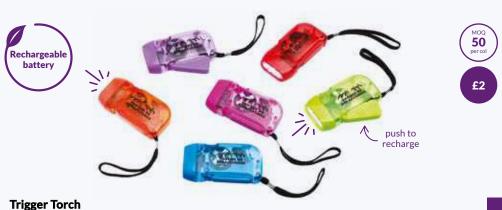

#### **Mazeing Footcalc**

Amaze your visitors with this unique calculator and maze combo - when bored of sums, simply flip for the fun!

Save landfill by never replacing batteries! Simply trigger this torch to recharge for full power!