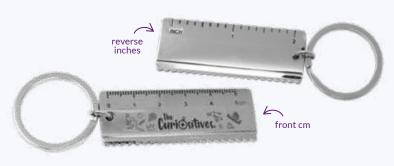

#### **Chromium Ruler Keyring**

For something really special, look no further! A solid metal keyring with ruler marks to both sides. Your logo laser engraved to front.

Beautiful bone china thimble with a single or full colour transfer print in classy display dome.

#### Slapband Ruler

So this really is neat! A 20cm slapband with ruler markings one side and your design the other! In a colour of your choice!

#### **Full Colour Bamboo Ruler**

This eco favourite is made from 100% bamboo and digitally printed with a full colour design edge to edge.