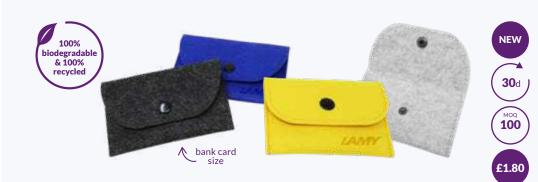

#### **Felt Accessories Case**

Superb, crafted, smart branded gifts, made from ultra soft 100% recycled felt that produces a seriously smart souvenir with heat embossed logo.

# **Available Colours:**