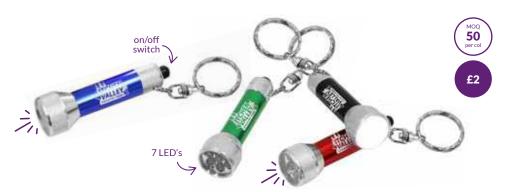

#### **Super LED Torch**

Don't delay in adding this little favourite to the mix... 7 super bright mini LED lights in a metal casing!

#### **Chromalite Keychain**

Neat and handy addition to that bunch of keys... Bright white light with a classy silver metal casing.