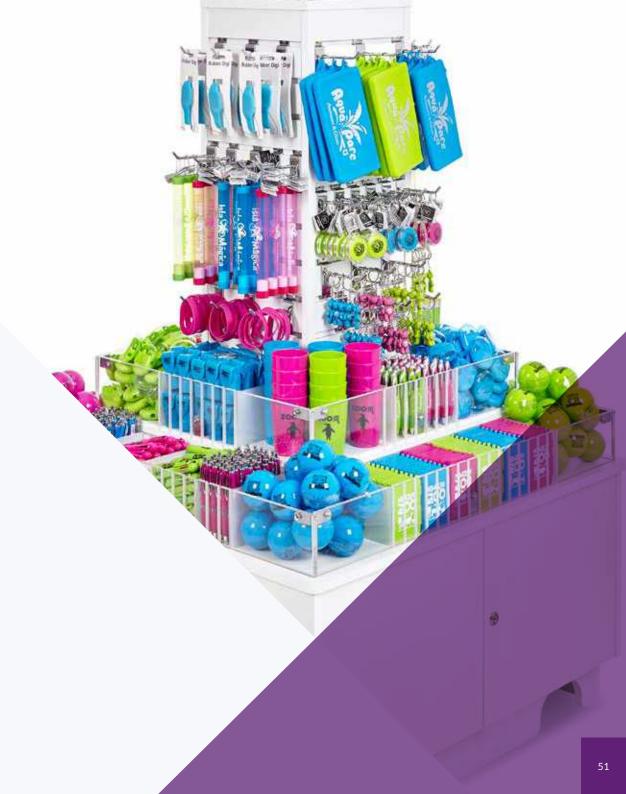

# Tower

Literally everything on one unit! This is an impressive piece of kit... hang, shelve, house and store your entire MATCH range in one place! At  $920 \times 920 \times 1680$ mm this practical unit is an absolute no brainer!