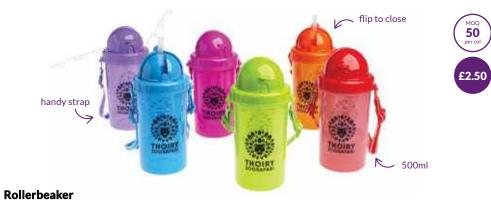

#### Eco-Mug

Now this really is rare. A full size mug made from 45% bamboo fibre and 35% corn powder. Capacity 350ml.

Roll the lid over to seal this great travel companion that has a 500ml capacity. It even includes a lanyard strap with a safety break!