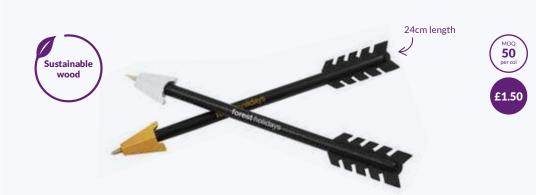

#### **Wooden Arrow Ball Pen**

NEW! This solid wooden chunky pen with a painted finish - eco... and definitely fun!

Remind customers of their experience with this cool and classy, metal topper, twist action metal ball pen!