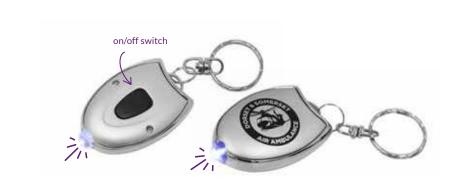

#### **Chromalite Keychain**

Neat and handy addition to that bunch of keys... Bright white light with a classy silver metal casing.