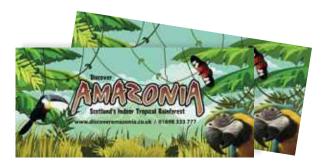

#### **A6 Postcards**

No collection is complete without a postcard! These are a must have for any attraction wanting to boast some good imagery and are produced using a FSC certified card stock. Can be split into 10 designs, 100 per design.