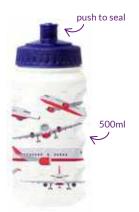

#### Eco-Mug

Now this really is rare. A full size mug made from 45% bamboo fibre and 35% corn powder. Capacity 350ml.

Roll the lid over to seal this great travel companion that has a 500ml capacity. It even includes a lanyard strap with a safety break!