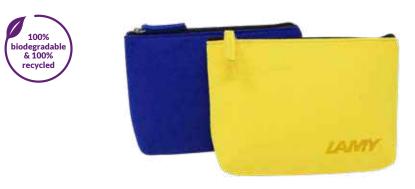

#### **Felt Card Pouch**

Keep the cards safe with these neat, pop up wallets. Simple but sleek!