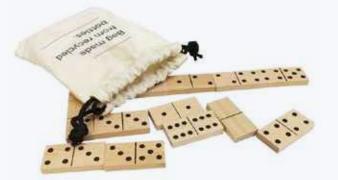

#### **Wooden Dominoes Set**

Truly unique set of solid wood dominoes complete with small branded storage bag made from recycled bottles.