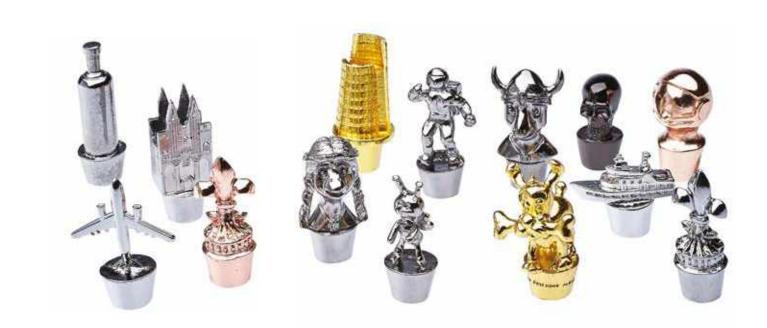

encil Sharpener

A copper coloured and amazingly detailed collectable... with a function! Individually boxed for retail.



A copper coloured and amazingly detailed collectable.







# **Tower Bridge Die Cast Pencil Sharpener**

A copper coloured and amazingly detailed collectable... with a function! Individually boxed for retail.









# 3D Skeleton Keyring

A copper coloured and amazingly detailed collectable with moving joints!



# **Product options**



# **Chromium options**







# **Display options**























Lion





Gorilla

Big Cat

**Polar Bear** 



Giraffe







Make a real impression with your own tailored design.

Speak to one of our team for more information, and don't forget you can also create your own keyrings, magnets and pin badges.

Elephant





# Product Display

When it comes to display we've got you covered. Pick from our in stock, ready to go range of unique and fit for purpose display options.





# **Half Tower**

Want the Tower but don't have the floor space? Here's your answer... this unit gives you the impressiveness of the Tower, with back to wall design that uses half the space at  $920 \times 460 \times 1520$ mm.



# Tower

Literally everything on one unit! This is an impressive piece of kit... hang, shelve, house and store your entire MATCH range in one place! At  $920 \times 920 \times 1680$ mm this practical unit is an absolute no brainer!









Cube 1

Made from sturdy 3mm acrylic, these are great for keeping just about any souvenir looking tidy yet grabbable! Size: 200 x 200 x 200mm











## Cube 2

Ma