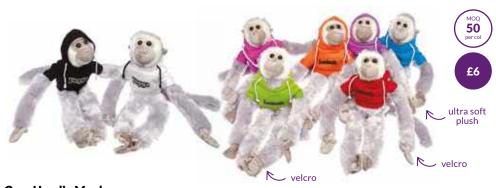

#### **Grey Hoodie Monkey**

Wrap, hang, stick, hug, anything goes with this cheeky cuddly friend with velcro to paws and a hoodie that's printed and applied in the UK.