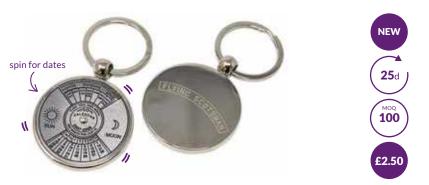

#### **Metal Calendar Keyring**

This really cool and really classy calendar keyring literally means you'll never forget a date! Practical and unique. Logo laser engraved to the rear.

Wiggle the arms and legs of this cute little solid metal jointed bear with logo to stomach.