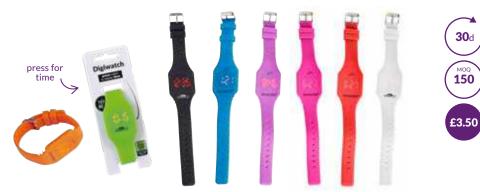

#### Digiwatch

The bright and vibrant Digiwatch is seriously cool. Press the face of the watch and the time will digitally appear with red LED's for approximately seven seconds before it disappears again. Supplied on header card with instructions to rear.