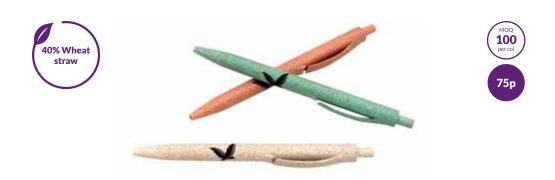

#### **Wheat Straw Ball Pen**

A pen made from wheat straw! This new and innovative product is key to your eco collection.