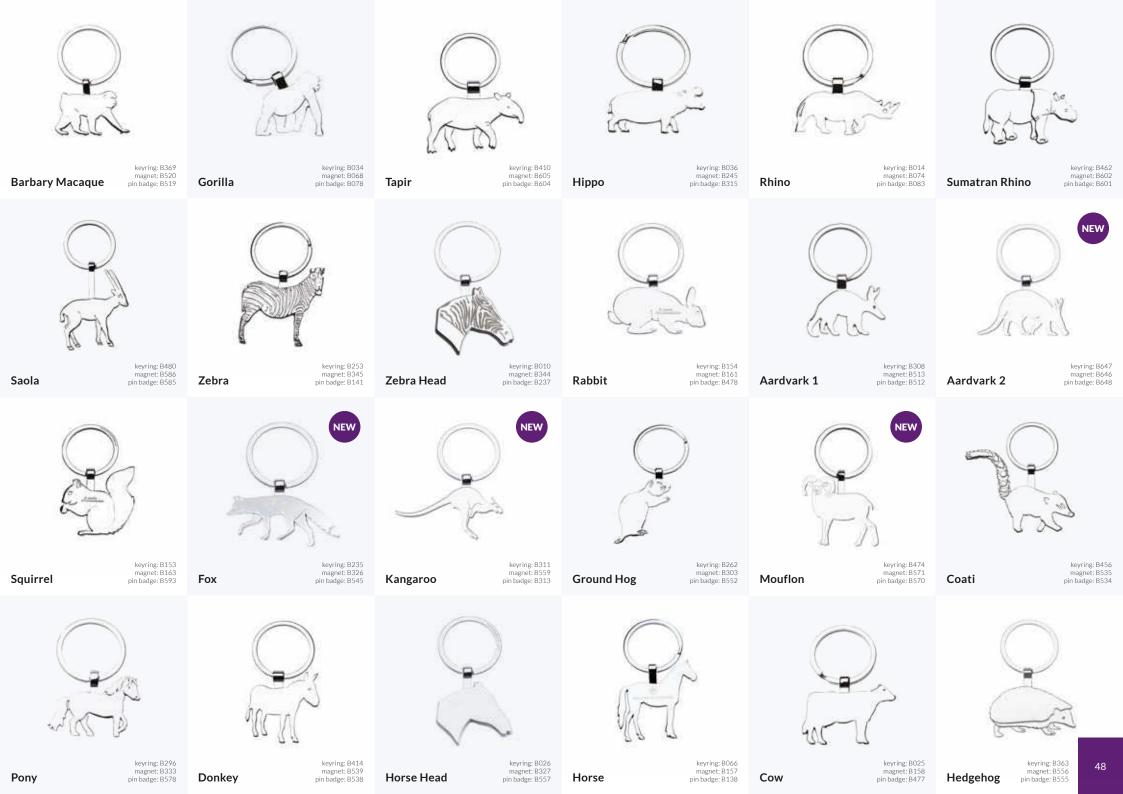

# **Display options**

Lion

Gorilla

Big Cat

**Polar Bear** 

Giraffe

Make a real impression with your own tailored design.

Speak to one of our team for more information, and don't forget you can also create your own keyrings, magnets and pin badges.

Elephant