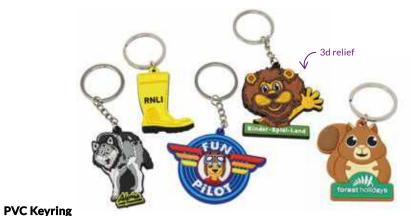

#### Shaped Eco Keyring

Really cool... Any shape of your choice with full colour printing to one side.