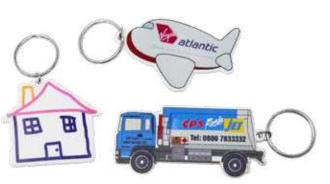

#### Shaped Eco Keyring

Really cool... Any shape of your choice with full colour printing to one side.