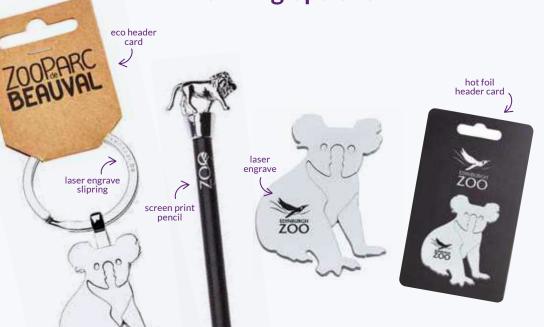

# **Display options**

Lion

Gorilla

Big Cat

**Polar Bear** 

Giraffe

Make a real impression with your own tailored design.

Speak to one of our team for more information, and don't forget you can also create your own keyrings, magnets and pin badges.