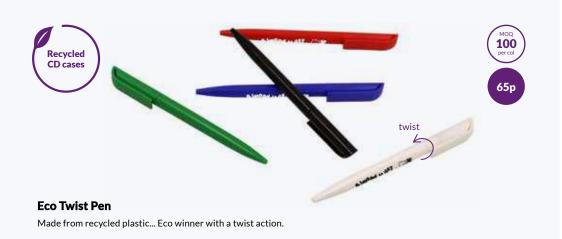

#### Splash Ball Pen

Add a splash of colour to the range and select from 7 popular colours of this stylish retractable pen.

An eco-friendly and high-quality pen made from recycled plastic bottles (rPET) with black ink refills and a solid colour body. Made in the EU and available in a variety of colours.