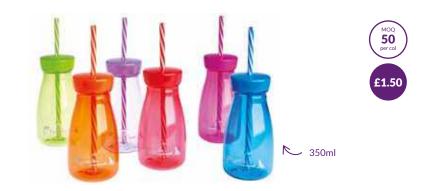

#### Milko

This is a solid little 350ml beaker with a fun traditional stripy straw.