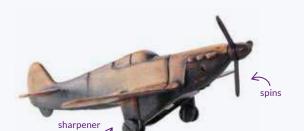

# Spitfire Plane Die Cast Pencil Sharpener

A copper coloured and amazingly detailed collectable... with a function! Individually boxed for retail.

A copper coloured and amazingly detailed collectable.