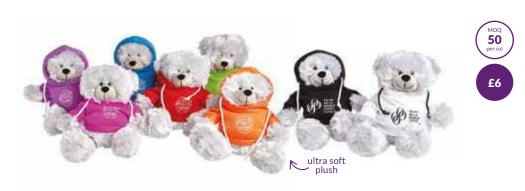

#### **Grey Hoodie Bear**

 $Cuddly\ and\ seriously\ cute-20cm\ sitting\ with\ a\ hoodie\ that's\ printed\ and\ applied\ in\ the\ UK.$ 