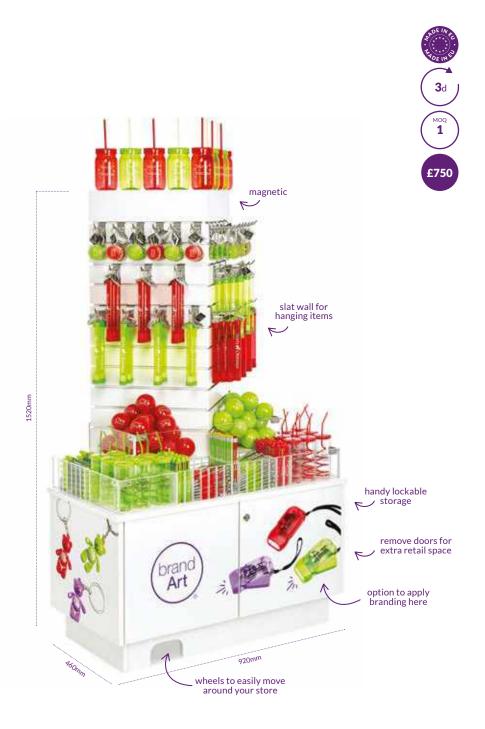

# **Half Tower**

Want the Tower but don't have the floor space? Here's your answer... this unit gives you the impressiveness of the Tower, with back to wall design that uses half the space at  $920 \times 460 \times 1520$ mm.