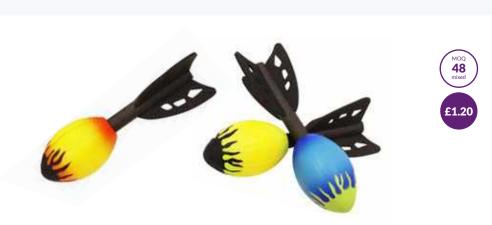

# Foam Missile

Throw as high as you can with this fun foam missile! This super-cool product is perfect for sunny days spent in the garden or the park!