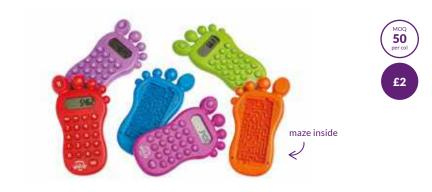

#### **Mazeing Footcalc**

Amaze your visitors with this unique calculator and maze combo - when bored of sums, simply flip for the fun!

Save landfill by never replacing batteries! Simply trigger this torch to recharge for full power!