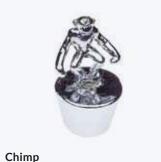

# **Display options**

Lion

Gorilla

Big Cat

**Polar Bear** 

Giraffe

Make a real impression with your own tailored design.

Speak to one of our team for more information, and don't forget you can also create your own keyrings, magnets and pin badges.

Elephant