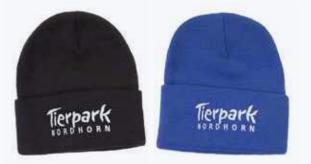

#### **Beanie**

These cool beanies are made from warm breathable acrylic and finished with a quality UK embroidered logo to front.