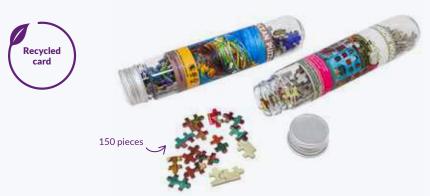

# **Test Tube Souvenir Puzzle**

Bust the boredom with this cute mini puzzle made from recycled card with handy storage tube. Bespoke full colour puzzle and matching tube wrap.