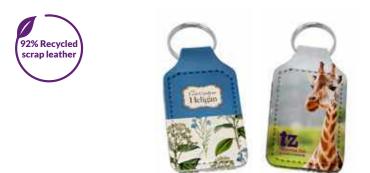

#### **Eco Leather Keyfob**

Made from 92% recycled scrap leather! With your full colour image or design applied to both sides.