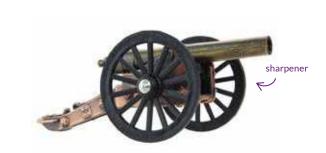

# **Catapult Die Cast Pencil Sharpener**

A copper coloured and amazingly detailed collectable... with a function! Individually boxed for retail.