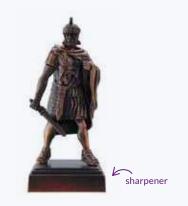

# **Gladiator Die Cast Pencil Sharpener**

A copper coloured and amazingly detailed collectable... with a function! Individually boxed for retail.