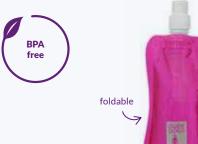

#### **Foldable Water Bottle**

A great space saving idea. With a 500ml capacity this neat little product folds flat and includes a karabiner to connect when on the move... another camping essential!