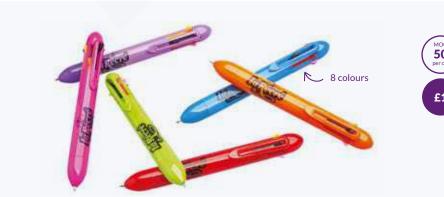

#### Octapen

Remember this from years ago? Yes here it is again... 8 colours, 1 pen. Long may it live!