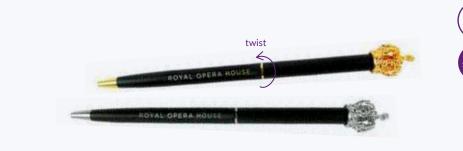

#### **Crown Ball Pen**

Chic! These are a top seller with fantastic detail in the shiny metal crown toppers. Twist action with a metal barrel.

Study, solid and traditional with a straight sided barrel providing a decent print area to this nice metal premium pen.