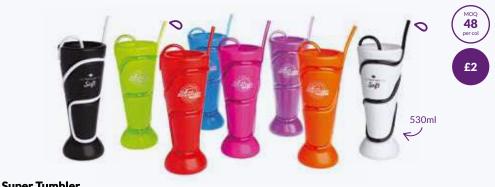

350ml beaker with a fun traditional stripy straw.



#### Eco-Mug

Now this really is rare. A full size mug made from 45% bamboo fibre and 35% corn powder. Capacity 350ml.



Roll the lid over to seal this great travel companion that has a 500ml capacity. It even includes a lanyard strap with a safety break!



#### Jar

Stylish 400ml sipper that continues to trend. From kids juice to an adults cocktail it's an all round favourite!



#### Spiral Beaker

Sip with fun as the 300ml of liquid spirals up the straw! Lid, straw and cup can separate for washing.



#### **Bamboo Pen**

This is a quality pen. Grip and body made from 100% solid bamboo with metal trims. Truly eco!



#### Kraft Push Top Ball Pen

Lightweight and affordable. The new push top retractable eco ball pen... at just 50p!



#### **Super Tumbler**

530ml capacity in this crazy straw wrapped beaker!



#### **Wood Ball Pen**

Natural and solid - This retractable wooden ball pen has a wide appeal with its traditional natural feel and quality push top action.



#### **Eco Ball Pen**

Sustainability deluxe! This pen has a recycled cardboard barrel and wooden lolly stick clip!



#### **Wheat Straw Ball Pen**

A pen made from wheat straw! This new and innovative product is key to your eco collection.





#### Splash Ball Pen

Add a splash of colour to the range and select from 7 popular colours of this stylish retractable pen.



An eco-friendly and high-quality pen made from recycled plastic bottles (rPET) with black ink refills and a solid colour body. Made in the EU and available in a variety of colours.