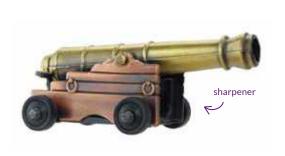

# Royal Artillery Cannon Die Cast Pencil Sharpener

A copper coloured and amazingly detailed collectable... with a function! Individually boxed for retail.