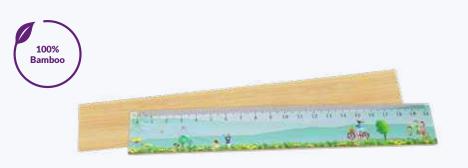

#### **Full Colour Bamboo Ruler**

This eco favourite is made from 100% bamboo and digitally printed with a full colour design edge to edge.