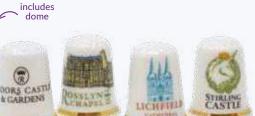

#### **Chromium Ruler Keyring**

For something really special, look no further! A solid metal keyring with ruler marks to both sides. Your logo laser engraved to front.

Beautiful bone china thimble with a single or full colour transfer print in classy display dome.