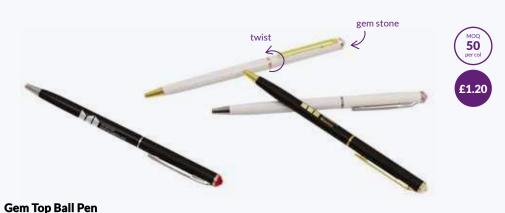

#### **Lustre 4-Colour Stylus Pen**

4 colours and a stylus top - why wouldn't you!