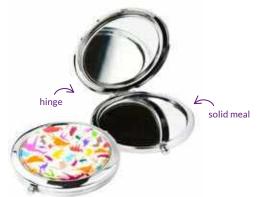

#### **Pocket Mirror 77mm**

Let your brand or an image sing on this neat pocket mirror - the metal casing gives a glossy shine to any full colour image.

This traditional game has never been so popular! Hours of fun at home with this cute set in a handy branded eco storage bag.