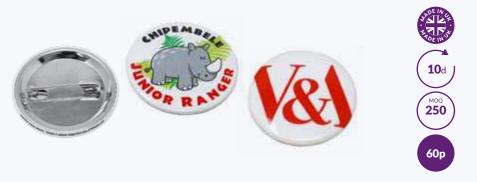

#### **Button Badge 38mm**

 $The \ original \ and \ still \ the \ most \ popular \ style \ of \ badge, \ the \ Button \ Badge! \ Full \ colour \ printed \ tin \ front \ with \ pin \ to \ rear.$ 

#### **Button Badge 77mm**

The original and still the most popular style of badge, the Button Badge! Full colour printed tin front with pin to rear.