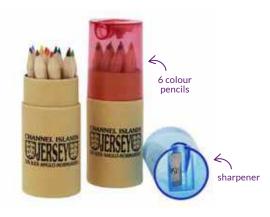

#### **Kraft Pencil Tube**

10 mini pencils neatly stored in a natural kraft tube. Go eco with this handy souvenir!

#### Pop-A-Crayon

10 crayon colours in a barrel! Pull and push to your hearts content with this fun all in one colouring device!

A great value addition to your souvenir section. 6 coloured pencils in a kraft tube and a handy lid with sharpener.