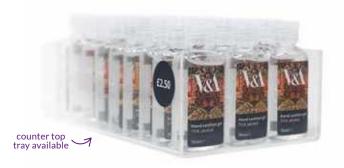

h a quality UK embroidered logo to front.



























#### **RPET Folding Bag**

Lightweight, foldable and reusable shopping bag made from 2.5 recycled bottles. Folds neatly into a 100 x 100mm pouch joint to bag!

#### **Available Colours:**



#### **Full Colour RPET Folding Bag**

Your full colour design applied to this unique, foldable bag made from 2.5 recycled bottles.







colour design







100%













#### 10oz Cotton Bag

This is an extremely tough 100% cotton shopping bag, made from 10oz material with an edge to edge full colour design of your choice. Size 340 x 300mm.

#### **Eco Rain Poncho**

Compostable rain poncho made from a mix of PLA (20%), PBAT (60%) & corn starch (20%) and starts to biodegradable after 6 months! Adult and Child size available.















Keep visitors clean with the neat little 70ml, 75% alcohol flip top hand sanitiser pots (unscented). Labelled with a full colour design.











# **Test Tube Souvenir Puzzle**

Bust the boredom with this cute mini puzzle made from recycled card with handy storage tube. Bespoke full colour puzzle and matching tube wrap.













# **Bioplastic Sports Bottle**

Manufactured in the UK, from a revolutionary green bioplastic which will biodegrade in active landfill over 3/5 years. Digital print full colour wrap. Various lid colours available, capacity 500ml.













# **Oyster Card Holder**

Oyster card holder with two clear pockets to hold travel or information cards. Material phthalate free and made in the UK, printed full colour.















# **Tritan Water Bot