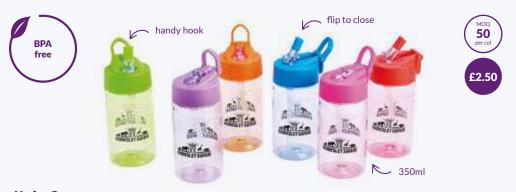

ional 20cm plush bear with quality hoodie that's printed and applied in the UK.



#### **Grey Hoodie Monkey**

Wrap, hang, stick, hug, anything goes with this cheeky cuddly friend with velcro to paws and a hoodie that's printed and applied in the UK.



#### **Foldashades**

These UV400 sunnies fold in half and not only that but in half again! Perfect pick up for the pocket!



#### **Grey Hoodie Bear**

 $Cuddly\ and\ seriously\ cute-20cm\ sitting\ with\ a\ hoodie\ that's\ printed\ and\ applied\ in\ the\ UK.$ 



#### Plush Hoodie

Personalise your plush with these cute hoodies in a variety of colours.



#### Mini Eco-Mug

Eco packed and seriously cute! Take a mug down to a kiddy size with this mug made from 80% sustainable. 45% bamboo fibre and 35% corn powder... WOW! Capacity 250ml.



#### Hydra Go

Great kids sized 350ml robust water bottle with a handy clip.



#### Milko

This is a solid little 350ml beaker with a fun traditional stripy straw.



#### Eco-Mug

Now this really is rare. A full size mug made from 45% bamboo fibre and 35% corn powder. Capacity 350ml.



Roll the lid over to seal this great travel companion that has a 500ml capacity. It even includes a lanyard strap with a safety break!



#### Jar

Stylish 400ml sipper that continues to trend. From kids juice to an adults cocktail it's an all round favourite!



#### Spiral Beaker

Sip with fun as the 300ml of liquid spirals up the straw! Lid, straw and cup can separate for washing.



#### **Bamboo Pen**

This is a quality pen. Grip and body made from 100% solid bamboo with metal trims. Truly eco!