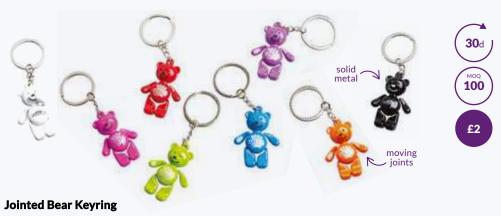

#### **Metal Calendar Keyring**

This really cool and really classy calendar keyring literally means you'll never forget a date! Practical and unique. Logo laser engraved to the rear.

Wiggle the arms and legs of this cute little solid metal jointed bear with logo to stomach.