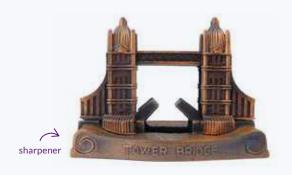

# **Tower Bridge Die Cast Pencil Sharpener**

A copper coloured and amazingly detailed collectable... with a function! Individually boxed for retail.