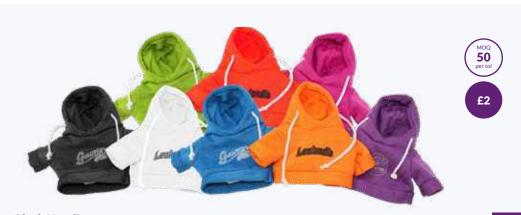

#### Plush Hoodie

Personalise your plush with these cute hoodies in a variety of colours.