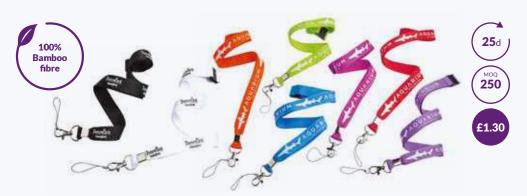

#### **Recycled Plastic Lanyard**

Make a full colour design pop with this unique die sublimated lanyard made from recycled plastic!

#### **Bamboo Fibre Lanyard**

Made from bamboo fibre this has now taken this classic product to the next level..single colour printing to full length of webbing.

Sleek 100% bamboo ruler single colour branding to top.