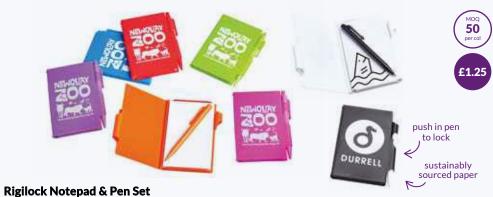

#### Eco Rigilock Notepad & Pen Set

Complete your eco kit this year with our most popular notepad and pen set now 75% sustainable!

#### **Foldaviewers**

With a fantastic 3x25mm zoom, these are definitely not just a toy... A serious pair of bino's for that budding birdwatcher... And they fold up!

Snap this shut and push in the pen to lock the notepad and pen set - our No2 best-seller!