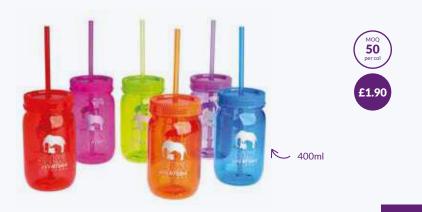

#### Jar

Stylish 400ml sipper that continues to trend. From kids juice to an adults cocktail it's an all round favourite!