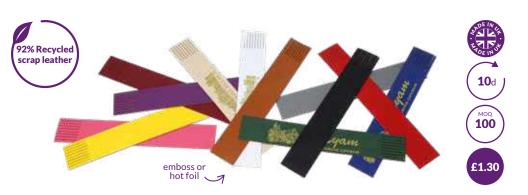

#### **Eco Leather Keyfob**

Made from 92% recycled scrap leather! With your full colour image or design applied to both sides.

#### Real Leather Keyfob

Made from genuine leather this is true traditional beauty, boasting a hot foil logo print or embossing for maximum impact.