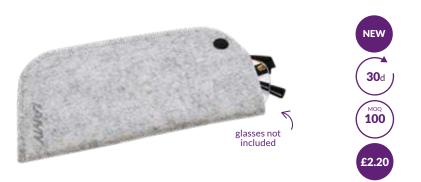

#### **Felt Glasses Case**

At last, a slim, light weight solution to store your specs! Logo head emboss to base.