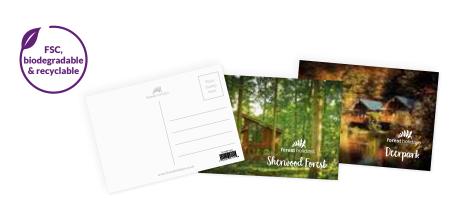

#### **A6 Postcards**

No collection is complete without a postcard! These are a must have for any attraction wanting to boast some good imagery and are produced using a FSC certified card stock. Can be split into 10 designs, 100 per design.