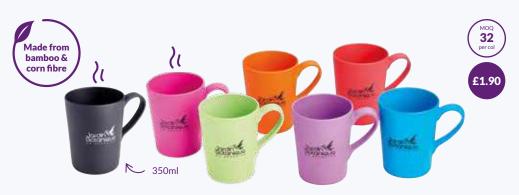

#### Eco-Mug

Now this really is rare. A full size mug made from 45% bamboo fibre and 35% corn powder. Capacity 350ml.

Roll the lid over to seal this great travel companion that has a 500ml capacity. It even includes a lanyard strap with a safety break!