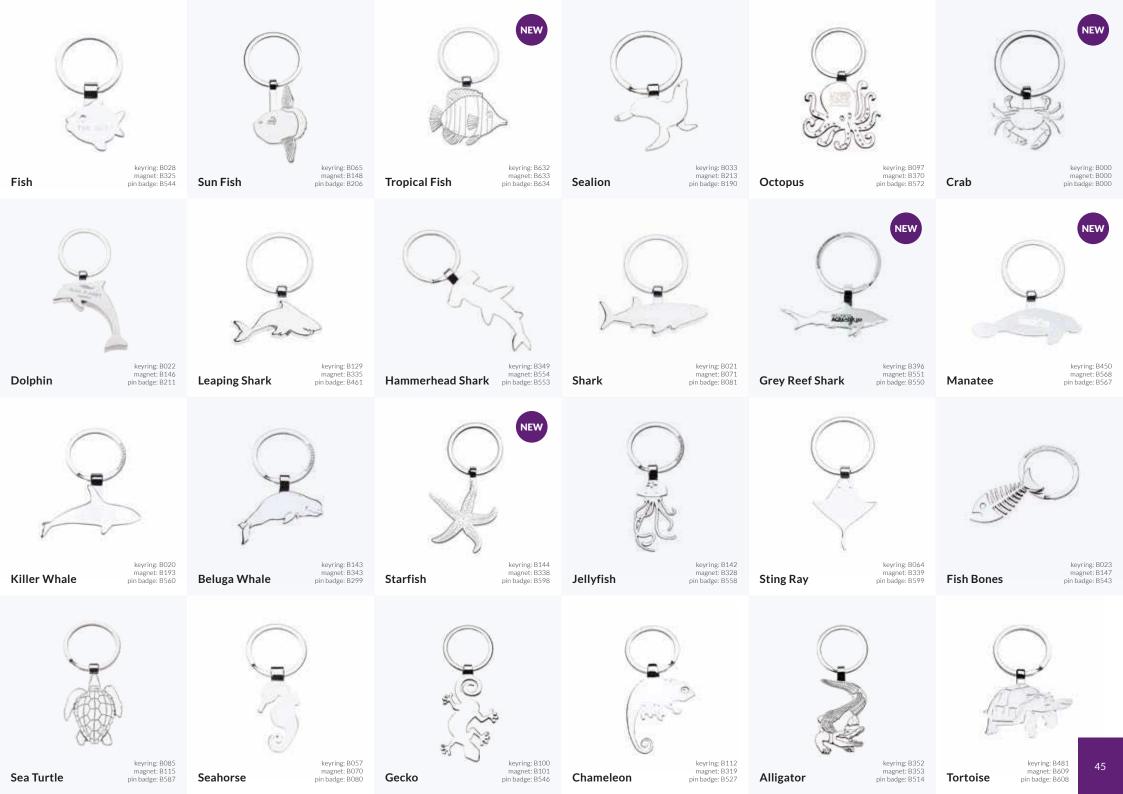

# **Display options**

Lion

Gorilla

Big Cat

**Polar Bear** 

Giraffe

Make a real impression with your own tailored design.

Speak to one of our team for more information, and don't forget you can also create your own keyrings, magnets and pin badges.