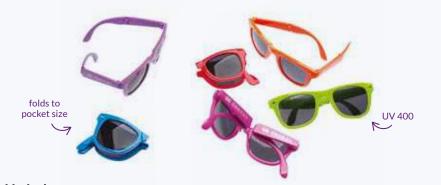

#### **Foldashades**

These UV400 sunnies fold in half and not only that but in half again! Perfect pick up for the pocket!