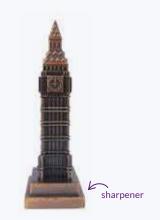

# Big Ben Die Cast Pencil Sharpener

 $\label{lem:copper_coloured} A \ copper\ coloured\ and\ amazingly\ detailed\ collectable...\ with\ a\ function!\ Individually\ boxed\ for\ retail.$ 