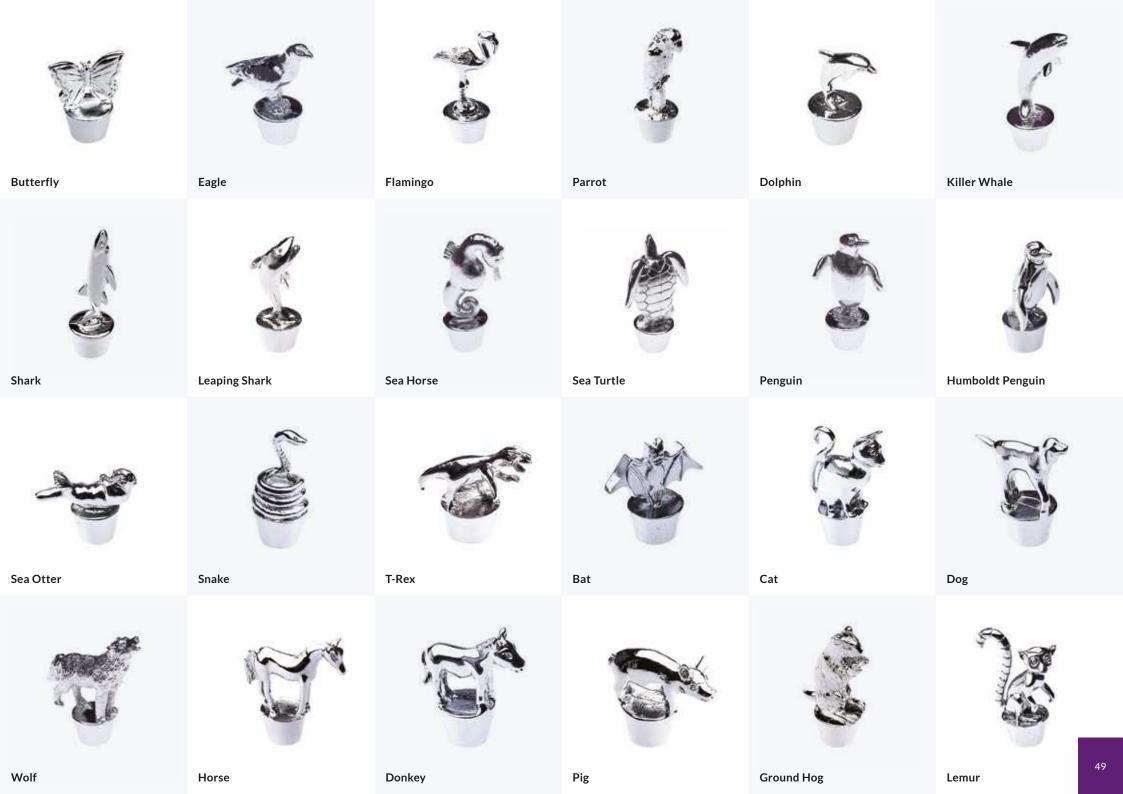

# **Display options**

Lion

Gorilla

Big Cat

**Polar Bear** 

Giraffe

Make a real impression with your own tailored design.

Speak to one of our team for more information, and don't forget you can also create your own keyrings, magnets and pin badges.

Elephant