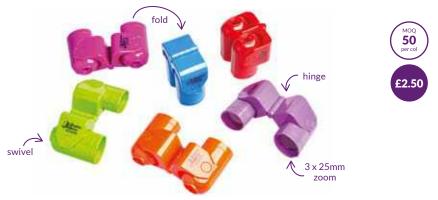

#### **Foldaviewers**

With a fantastic 3x25mm zoom, these are definitely not just a toy... A serious pair of bino's for that budding birdwatcher... And they fold up!

Snap this shut and push in the pen to lock the notepad and pen set - our No2 best-seller!