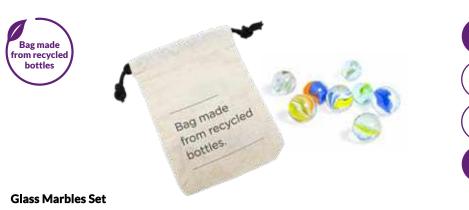

#### **Wooden Dominoes Set**

Truly unique set of solid wood dominoes complete with small branded storage bag made from recycled bottles.