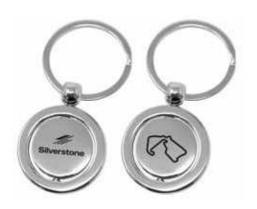

#### Metal Spinner Keyring

Take this product for a spin! The smooth action bearing allows the branded centre piece to spin effortlessly this is a real evergreen!