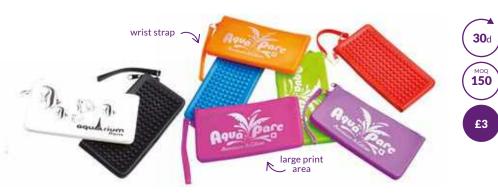

#### **Bubble Case Pencil Case**

Seriously useful bubble finish silicone colourful pouch with zipper and a strap...store just about anything in this one! Nice big print area to front.