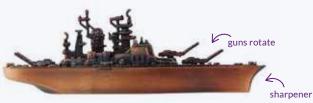

# **Battleship Die Cast Pencil Sharpener**

A copper coloured and amazingly detailed collectable... with a function! Individually boxed for retail.