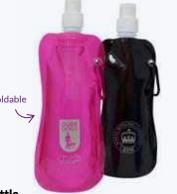

#### **Foldable Water Bottle**

A great space saving idea. With a 500ml capacity this neat little product folds flat and includes a karabiner to connect when on the move... another camping essential!