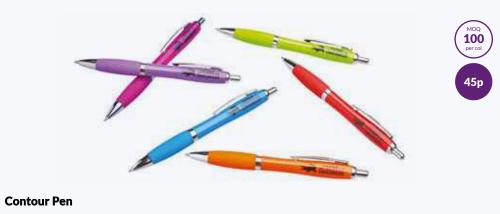

### **Torpedo Pen**Mini and perfect for the pocket or bag - 4 colours in one pen - cool!

This is seriously chic... a metal pen with a twist action nib and crystal filled upper barrel.

This sleek retractable biro continues to roll on as our number 1 best seller by far - neat, practical and cheap!