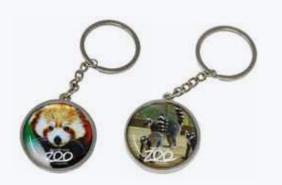

#### **Epoxy Metal Keyring Round**

Quality chromium keyring with a full colour insert, coated with clear epoxy. Nice quality, nice quantity and nice price!