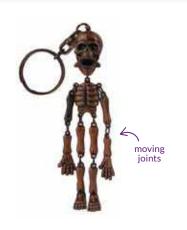

# 3D Skeleton Keyring

A copper coloured and amazingly detailed collectable with moving joints!