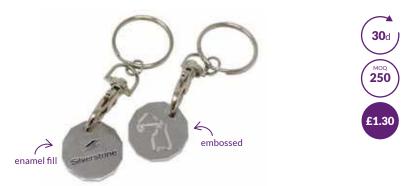

#### **Metal Enamel Keyring**

Choose your colour to enamel fill these classy metal keyrings around a message or a logo of your choice. Fab!

Fun designs look great when using PVC - strong colours and soft feel... An old favourite!