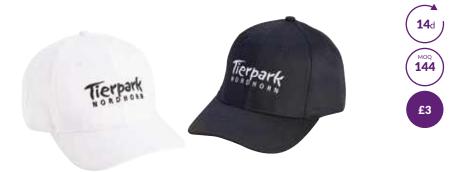

#### **Basic Cap**

Complete your retail offer with this popular cap made from 100% breathable polyester twill with embroidered logo.