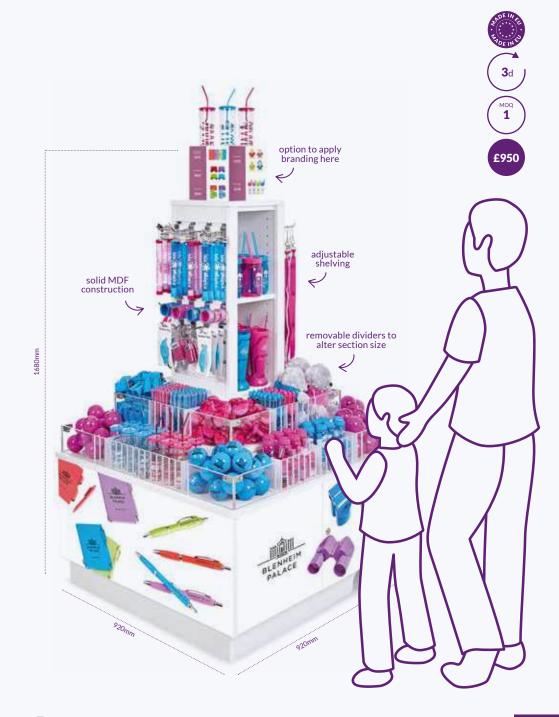

# Tower

Literally everything on one unit! This is an impressive piece of kit... hang, shelve, house and store your entire MATCH range in one place! At  $920 \times 920 \times 1680$ mm this practical unit is an absolute no brainer!