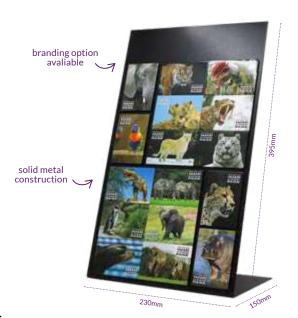

# **Show Off**

This really simple L shaped, powder coated, metal stand quite simply does exactly what it says on the tin... displays magnets! Great for till point or confined areas. Size:  $395 \times 230 \times 150$ mm