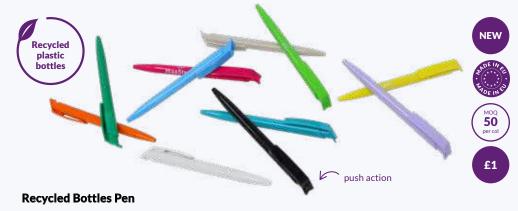

#### Splash Ball Pen

Add a splash of colour to the range and select from 7 popular colours of this stylish retractable pen.

An eco-friendly and high-quality pen made from recycled plastic bottles (rPET) with black ink refills and a solid colour body. Made in the EU and available in a variety of colours.