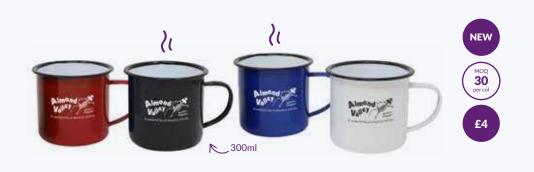

#### **Enamel Mug**

At last... A mug that's tough as an ox! Made from steel and coated in an enamel finish this is a great way to give campers that really useful souvenir! Capacity 300ml.