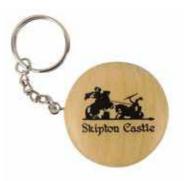

#### Round Wood Keyring

Nice eco keyring option made from wood - 50mm diameter.