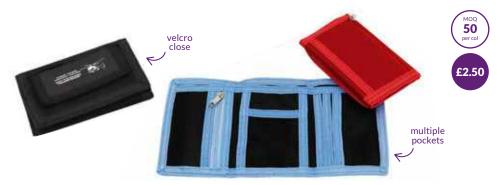

#### Razor Ripper Wallet

An all time favourite for holding those dollars! Multiple compartments makes it great for storage, including coins.