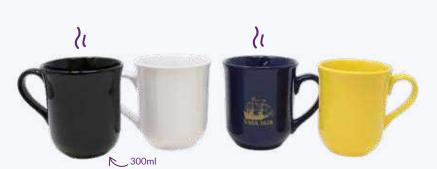

#### **Enamel Mug**

At last... A mug that's tough as an ox! Made from steel and coated in an enamel finish this is a great way to give campers that really useful souvenir! Capacity 300ml.

#### Thermo-Go

Coffee or tea to the hearts content with this impressive 350ml capacity, double wall, non spill travel cup.

£3

# **Bell Mug**

Unique bell shape attractive earthenware mug with single colour logo directed print to one side. Capacity 300ml.