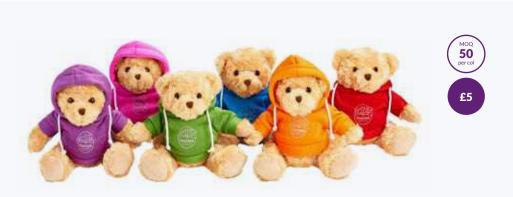

#### **Traditional Hoodie Bear**

Soft traditional 20cm plush bear with quality hoodie that's printed and applied in the UK.