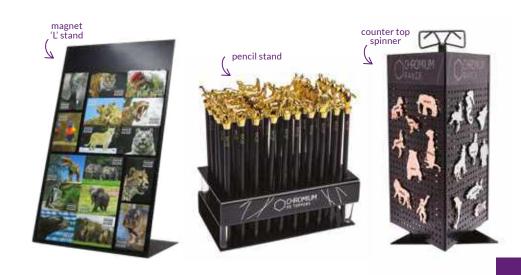

# Product Display

When it comes to display we've got you covered. Pick from our in stock, ready to go range of unique and fit for purpose display options.

# Tri Spin

Neat little unit made of robust powder coated metal and can show off either magnets or keyrings using the 20 hooks provided within the kit. Spinning mechanism for effortlessly selection! Size: 1680 x 920 x 920mm

# **Show Off**

This really simple L shaped, powder coated, metal stand quite simply does exactly what it says on the tin... displays magnets! Great for till point or confined areas. Size:  $395 \times 230 \times 150$ mm

# Pen Proud

£25

Ever wondered how to really make your pencils and pens sing? Wonder no more! Its a realist with this simple but clever sturdy acrylic stand that can hold up to 50 pens/pencil. Size:  $40 \times 70 \text{mm}$ 