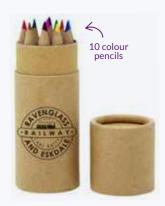

#### **Kraft Pencil Tube**

10 mini pencils neatly stored in a natural kraft tube. Go eco with this handy souvenir!