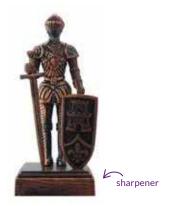

# **Knight Die Cast Pencil Sharpener**

A copper coloured and amazingly detailed collectable... with a function! Individually boxed for retail.

A copper coloured and amazingly detailed collectable... with a function! Individually boxed for retail.