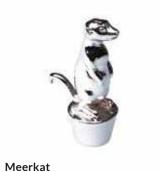

# **Display options**

Lion

Gorilla

Big Cat

**Polar Bear** 

Giraffe

Make a real impression with your own tailored design.

Speak to one of our team for more information, and don't forget you can also create your own keyrings, magnets and pin badges.

Elephant