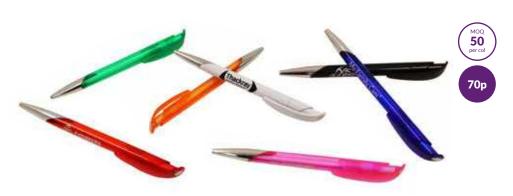

### **Torpedo Pen**Mini and perfect for the pocket or bag - 4 colours in one pen - cool!

This is seriously chic... a metal pen with a twist action nib and crystal filled upper barrel.

This sleek retractable biro continues to roll on as our number 1 best seller by far - neat, practical and cheap!