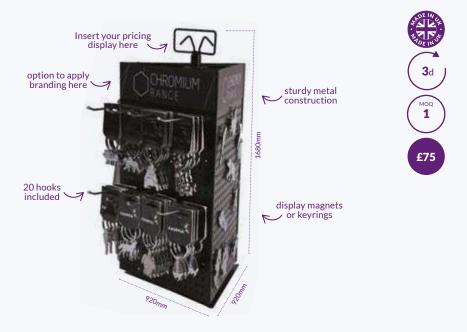

# Tower

Literally everything on one unit! This is an impressive piece of kit... hang, shelve, house and store your entire MATCH range in one place! At  $920 \times 920 \times 1680$ mm this practical unit is an absolute no brainer!