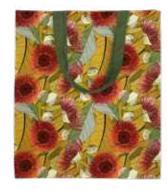

#### 10oz Cotton Bag

This is an extremely tough 100% cotton shopping bag, made from 10oz material with an edge to edge full colour design of your choice. Size 340 x 300mm.