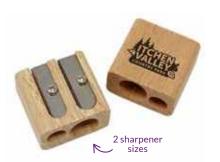

#### Wood 2 Hole Sharpener

Handy little solid wood, 2 hole sharpener - great for museums and galleries.

#### Wood 5 Hole Sharpener

Cover all the bases with this mighty little 5-hole sharpener! 5-12mm pencils easily accommodated.