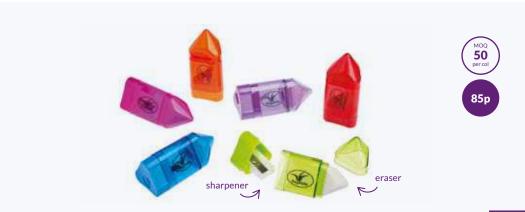

### **Combi Spinner**This quirky winner is a top seller - 2 in one eraser and sharpener... not surprising!

Push the top of this cool new product to reveal the rubber... erase in style!

#### Obelisk combo

This stylish midget houses a sharpener and an eraser... no brainer!