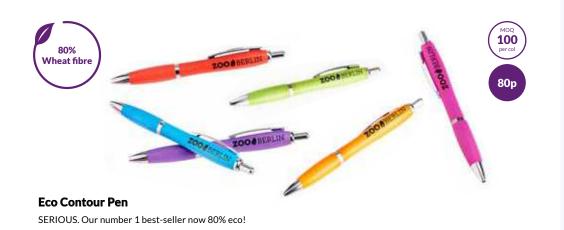

### **Torpedo Pen**Mini and perfect for the pocket or bag - 4 colours in one pen - cool!

This is seriously chic... a metal pen with a twist action nib and crystal filled upper barrel.

This sleek retractable biro continues to roll on as our number 1 best seller by far - neat, practical and cheap!