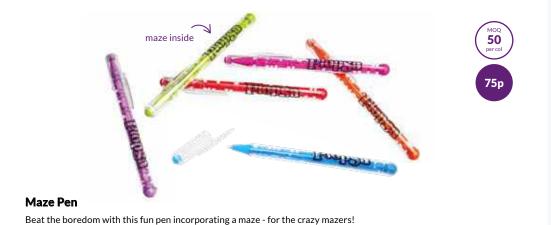

#### **Mazeing Footcalc**

Amaze your visitors with this unique calculator and maze combo - when bored of sums, simply flip for the fun!

Save landfill by never replacing batteries! Simply trigger this torch to recharge for full power!