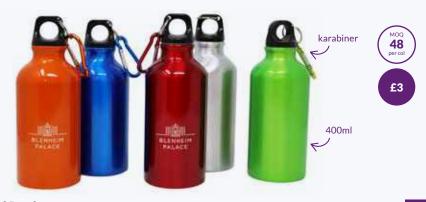

#### **Element Metal Bottle**

400ml capacity aluminium water bottle with a screw top leak free lid and complete with a sturdy karabiner... a camping essential!