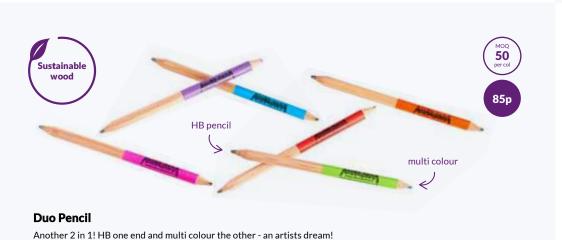

### **Torpedo Pen**Mini and perfect for the pocket or bag - 4 colours in one pen - cool!

This is seriously chic... a metal pen with a twist action nib and crystal filled upper barrel.

This sleek retractable biro continues to roll on as our number 1 best seller by far - neat, practical and cheap!