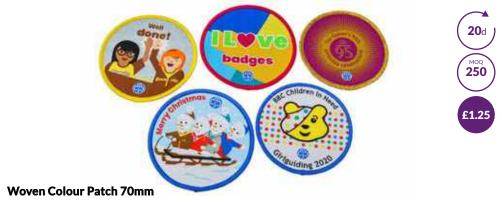

#### **Available Colours:**

This sew on patch is made of different threads woven together, similar to how a digital image is made up of dots. This means we can achieve some fantastic detail.

#### **Eco Embroidered Logo Patch 70mm**

70mm embroidered patch made from black and white recycled yarn and over locking edge for quality finish. Available in black with white embroidery or white with black embroidery.