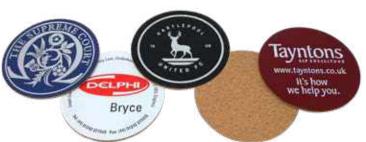

Compostable

Truly unique and truly eco.... These A5 sticker sheets are 100% biodegradable, made from sugar cane with a matt finish. Kiss cut within the A5 size to your designed designs.

Nice quality, handy coaster with a 3mm flexible foam base, digitally printed full colour. Super lightweight!

#### **Traditional Cork Back Coaster**

A cup of tea has never felt more at home than when sat on our traditional 98x98mm heat resistant, satin finish coaster! Quantity can be split 2 designs, 50 of each.