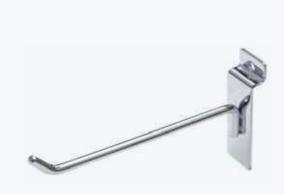

y 3mm acrylic, these are great for keeping just about any souvenir looking tidy yet grabbable! Size: 140 x 280 x 80mm



# Tri Spin

Neat little unit made of robust powder coated metal and can show off either magnets or keyrings using the 20 hooks provided within the kit. Spinning mechanism for effortlessly selection! Size: 1680 x 920 x 920mm



# **Show Off**

This really simple L shaped, powder coated, metal stand quite simply does exactly what it says on the tin... displays magnets! Great for till point or confined areas. Size:  $395 \times 230 \times 150$ mm



# Pen Proud

£25

Ever wondered how to really make your pencils and pens sing? Wonder no more! Its a realist with this simple but clever sturdy acrylic stand that can hold up to 50 pens/pencil. Size:  $40 \times 70 \text{mm}$ 









# **Tower Slatwall Hook**

Always a handy extra when you have so much to hang!

# contact us now

we'd love to hear from you!

+44 (0)1206 22 44 66 sales@brandartuk.com

www.brandartuk.com

# **BrandArt Ltd Office**

Studio House, Heckworth Close Colchester CO4 9TB United Kingdom

# **Production**

Unit 4a, Severn Farm Industrial Estate
Welshpool
SY21 7DF
United Kingdom