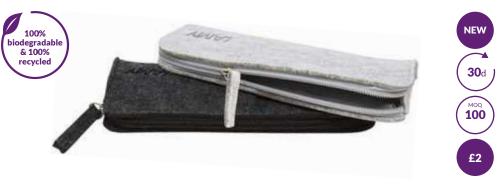

#### **Felt Pen Pouch**

100%

biodegradable

& 100%

recycled

Precious pen storage in style! These handy little sleeves make a seriously posh souvenir. Logo heat stamp on bottom.