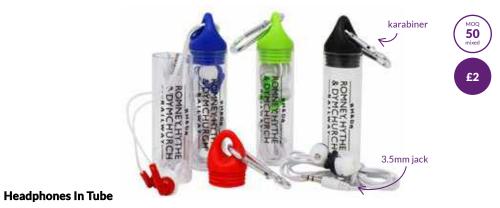

#### **Wood Yoyo**

Tricks can be practiced with this beautiful little solid wood yoyo.

NEW! Never be without your music... 3.5mm jack stereo ear buds in a handy tube with a karabiner clip for all those travellers out there!