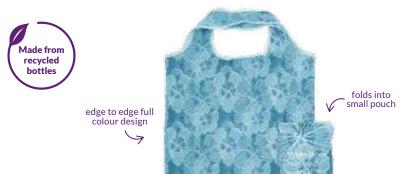

#### **RPET Folding Bag**

Lightweight, foldable and reusable shopping bag made from 2.5 recycled bottles. Folds neatly into a 100 x 100mm pouch joint to bag!

#### **Full Colour RPET Folding Bag**

Your full colour design applied to this unique, foldable bag made from 2.5 recycled bottles.

colour design

100%