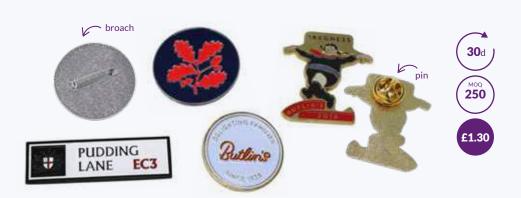

#### **Button Badge 38mm**

 $The \ original \ and \ still \ the \ most \ popular \ style \ of \ badge, \ the \ Button \ Badge! \ Full \ colour \ printed \ tin \ front \ with \ pin \ to \ rear.$ 

#### Recycled Plastic Pop badge

This totally safe badge is made in the UK from 100% recycled plastic and digitally printed in full colour as standard. Plastic material is available in 9 standard colours.

#### **Eco Embroidered Logo Patch 70mm**

70mm embroidered patch made from black and white recycled yarn and over locking edge for quality finish. Available in black with white embroidery or white with black embroidery.

#### **Button Badge 77mm**

The original and still the most popular style of badge, the Button Badge! Full colour printed tin front with pin to rear.

#### **Enamel Pin Badge**

Enamel badges are a traditional pin badge and the most popular type of badge on the market the sky's the only design limit!