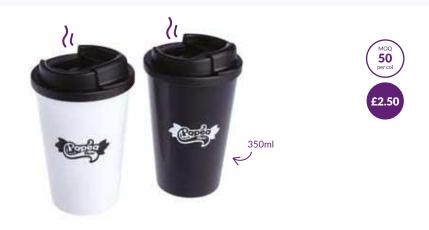

#### Thermo-Go

Coffee or tea to the hearts content with this impressive 350ml capacity, double wall, non spill travel cup.

£3