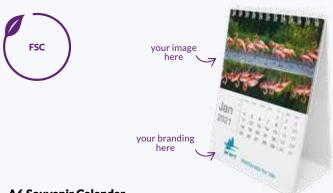

#### A6 Souvenir Calendar

Make those 12 best postcard images pop in the cute little bespoke A6 size calendar! Made in the UK these 12 leaf calendars are supplied individually packed in white envelopes made from EFC (carbon-free) materials.