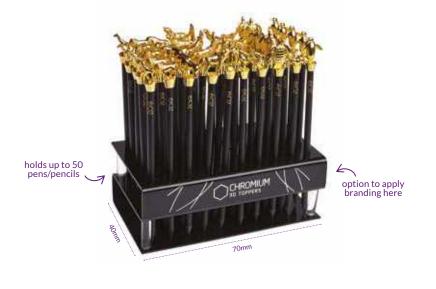

# Pen Proud

£25

Ever wondered how to really make your pencils and pens sing? Wonder no more! Its a realist with this simple but clever sturdy acrylic stand that can hold up to 50 pens/pencil. Size:  $40 \times 70 \text{mm}$ 