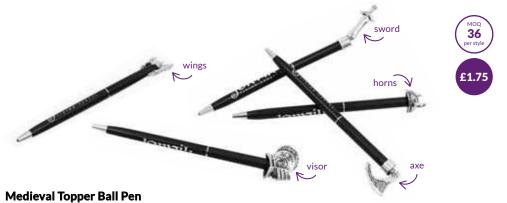

#### **Crown Ball Pen**

Chic! These are a top seller with fantastic detail in the shiny metal crown toppers. Twist action with a metal barrel.

Study, solid and traditional with a straight sided barrel providing a decent print area to this nice metal premium pen.