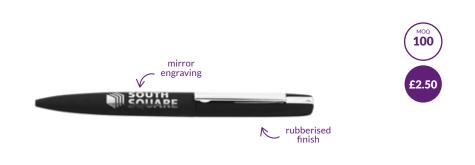

#### **Blade Ball Pen**

A serious pen. Sleek, durable, solid... a solid metal casing with a rubberised finish and a mirror laser logo engraving. For those that like a serious bit of style!