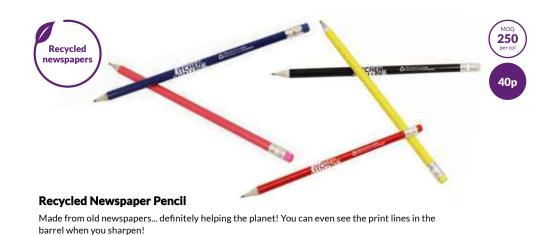

#### **Natural Wood Pencil**

Natural beauty! This plain and simple classic pencil boasts that eco and traditional message.