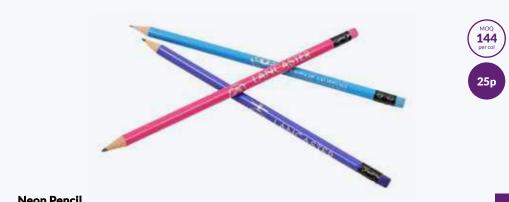

encil**

Almost the crown jewels! Scribbles will be in style with this quirky pencil.



#### **Artist Pencil**

Unique! This pencil has extra length and finished with a 'flat' eraser - great quality extra to add to your souvenir collection!



#### **Noir Flash Pencil**

Black and unique with a pearlescent ferrell and matching eraser. Boom!





Bring in the glam with this flash pencil - deep black body and colourful jewel toppers! Perfect with a white or silver logo.



Now we're really going eco with this amazingly unique pencil made from recycled CD cases!



#### Rainbow Pencil

Another one to light up your day! Rainbow barrel and rainbow eraser gives this serious child appeal!



#### **Standard Pencil**

Pick the colour of your choice - an all time classic... Don't pass this by!





#### **Neon Pencil**

3 bright fun colours and matching erasers.



#### Spectrum Lead Pencil

Wow... Multicoloured lead! And a wood barrel! This has to be that quirky extra to your souvenir collection.





#### **Kraft Pencil Tube**

10 mini pencils neatly stored in a natural kraft tube. Go eco with this handy souvenir!







#### Wood 2 Hole Sharpener

Handy little solid wood, 2 hole sharpener - great for museums and galleries.



#### Pop-A-Crayon

10 crayon colours in a barrel! Pull and push to your hearts content with this fun all in one colouring device!







A great value addition to your souvenir section. 6 coloured pencils in a kraft tube and a handy lid with sharpener.











#### Wood 5 Hole Sharpener

Cover all the bases with this mighty little 5-hole sharpener! 5-12m