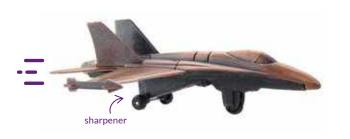

# Fighter Die Cast Pencil Sharpener

A copper coloured and amazingly detailed collectable... with a function! Individually boxed for retail.