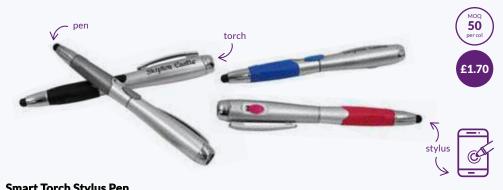

#### **Smart Torch Stylus Pen**

Now we're talking... 3 in 1! Torch, stylus, and pen!

Chunky and fun, with the 4 favourite colours to assist in any situation!