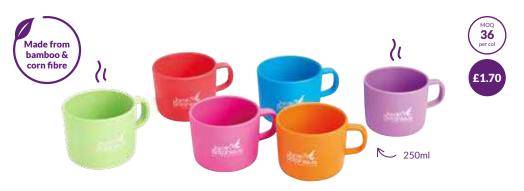

#### Mini Eco-Mug

Eco packed and seriously cute! Take a mug down to a kiddy size with this mug made from 80% sustainable. 45% bamboo fibre and 35% corn powder... WOW! Capacity 250ml.