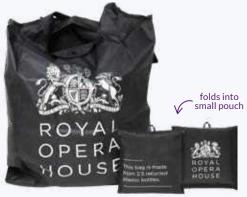

#### **RPET Folding Bag**

Lightweight, foldable and reusable shopping bag made from 2.5 recycled bottles. Folds neatly into a 100 x 100mm pouch joint to bag!