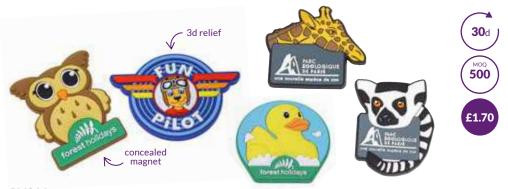

#### **PVC Magnet**

Fun designs look great when using PVC - strong colours and soft feel... An old favourite! Sell magnets concealed for maximum aesthetics.